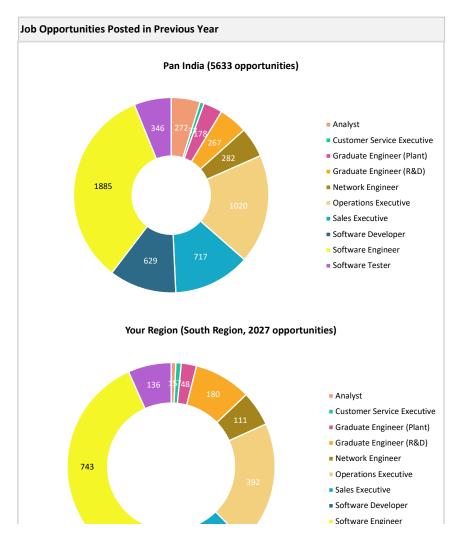

#### RNS Institute of Technology, Bangalore

Batch - 2021 | Assessed On 27 Sep, 2020

Sum of percentages shown in pie chart is based on number of candidates who have attempted the assessment/section

| SESS® Scores & Recommer<br>15 Name<br>6 Shashank H Karanth  | RallNumber                             | Branch Ce<br>Information Science and Engineering                                                                         | gree Batch Scon                     | n/800 Aptitude English Quas<br>35 82% 80% 8 | ntitative Analytical Domain Co                     | mputer Fundamental Co | Sing William D                   | inglish Pensanality Analyst Co                 | stomer Service Executive<br>Good to go    | Graduate Engineer (Plant)                    | Graduate Engineer (R&O)                         | Network Engineer                          | Operations Executiv                       | e Sales Executive                            | Software Developer<br>Good to go                | Software Engineer                            | Software Tester                           |
|-------------------------------------------------------------|----------------------------------------|--------------------------------------------------------------------------------------------------------------------------|-------------------------------------|---------------------------------------------|----------------------------------------------------|-----------------------|----------------------------------|------------------------------------------------|-------------------------------------------|----------------------------------------------|-------------------------------------------------|-------------------------------------------|-------------------------------------------|----------------------------------------------|-------------------------------------------------|----------------------------------------------|-------------------------------------------|
| 2 Adis Ravishankan<br>B Amey Aditya Achar J                 | 18N17EC009<br>18N17IS009               | Electronics and Communications Engineering<br>Information Science and Engineering                                        | 8E 2021 6                           | 93 80 % 93 % 6<br>89 78 % 100 % 1           | 87 % 50 %<br>13 % 80 % 50 %                        | 73 % 10               | 1% 911<br>0% 821                 | UCEAN Need practice                            | Good to go<br>Good to go                  | Need practice<br>Need practice               | Need practice<br>Need practice                  | Good to go<br>Good to go                  | Good to go<br>Good to go                  | Good to go<br>Good to go                     | Good to go<br>Good to go                        | Good to go<br>Good to go                     | Good to go<br>Good to go                  |
| Supratim Kar<br>Sharath G Shenoy<br>B N Harlonka            | 1RN17/5121<br>1RN17/5026<br>1RN17/5024 | Computer Science Engineering                                                                                             | 86 2021 6<br>86 2021 6<br>86 2021 6 | 79 76% 73% 7                                | 7% 87% 60%<br>73% 80% 65%<br>80% 60%               | 80 % 10               | % 83 1<br>0 % 84 1               | i Udfat Good to go                             | Good to go<br>Good to go<br>Good to go    | Good to go<br>Good to go<br>Good to go       | Good to go<br>Good to go<br>Good to go          | Good to go<br>Good to go<br>Good to go    | Good to go<br>Good to go<br>Good to go    | Good to go<br>Good to go<br>Good to go       | Good to go<br>Good to go<br>Good to go          | Good to go<br>Good to go<br>Good to go       | Good to go<br>Good to go<br>Good to go    |
| Akash B Neelgar<br>Himadri Khanchandani                     | 1RN17CS121<br>1RN17CS025               | Computer Science Engineering                                                                                             | 8E 2021 6                           | 70 73% 93% 1                                | 31% 73% 55%<br>30% 87% 60%                         | 73 % 98               | 1% 861                           | UCEST Need practice                            | Good to go<br>Good to go                  | Good to go<br>Good to go                     | Need practice<br>Good to go                     | Good to go                                | Good to go<br>Good to go                  | Good to go                                   | Good to go                                      | Good to go                                   | Good to go                                |
| Agarwal Ankit Dilip<br>I Prajwal M                          | 1RN17C5007<br>1RN17EC104               | Computer Science Engineering Electronics and Communications Engineering                                                  | 8E 2021 6                           |                                             | 73 % 67 % 70 %<br>17 % 73 % 70 %                   |                       | 0 % 79 1<br>% 83 1               |                                                | Good to go<br>Good to go                  | Good to go<br>Good to go                     | Good to go<br>Good to go                        | Good to go<br>Good to go                  | Good to go<br>Good to go                  | Good to go<br>Good to go                     | Good to go<br>Good to go                        | Good to go<br>Good to go                     | Good to go<br>Good to go                  |
| Ashwini K<br>Aniket Soni                                    | 1RN17CS022<br>1RN17CS012               | Computer Science Engineering Computer Science Engineering                                                                | 8E 2021 6                           | 67 71% 93% 1<br>67 73% 87% 1                | 3% 67% 65%<br>3% 80% 80%                           |                       | % 711                            | i UdESt Need practice i UCEAT Need practice    | Good to go<br>Good to go                  | Good to go<br>Good to go                     | Need practice<br>Need practice                  | Good to go<br>Good to go                  | Good to go<br>Good to go                  | Good to go<br>Good to go                     | Good to go<br>Good to go                        | Good to go<br>Good to go                     | Good to go<br>Good to go                  |
| Sumit Kumar<br>Valahak Shetty M                             | 1RN17/5101<br>1RN17/5106               | Information Science and Engineering Computer Science Engineering                                                         | 8E 2021 6                           | 65 76% 80% 6                                | 00% 73% 70%<br>77% 80% 50%                         | 80 % 8                | % 611                            | Good to go                                     | Good to go<br>Good to go                  | Good to go<br>Need practice                  | Good to go<br>Need practice                     | Good to go<br>Good to go                  | Good to go<br>Good to go                  | Good to go<br>Good to go                     | Good to go<br>Good to go                        | Good to go<br>Good to go                     | Good to go<br>Good to go                  |
| Kaartik Gupta<br>I Anagha Adithya                           | 1RN17CSD41<br>1RN17EC021               | Electronics and Communications Engineering                                                                               | 8E 2021 6                           | 65 73% 73% 8                                | 73% 80% 50%<br>77% 60% 55%                         | 87 % 9                | 1% 83.1                          | i oCEST Good to go                             | Good to go<br>Good to go                  | Need practice<br>Good to go                  | Need practice<br>Good to go                     | Good to go<br>Good to go                  | Good to go<br>Good to go                  | Good to go<br>Good to go                     | Good to go<br>Good to go                        | Good to go<br>Good to go                     | Good to go<br>Good to go                  |
| Shashank R<br>I Abhishek Kumar                              | 1RN17CS088<br>1RN17CS082               |                                                                                                                          | 8E 2021 6                           | 12 76% 67% E                                | 10% 67% 50%<br>10% 80% 75%                         |                       | 1% 89.1<br>0% 74.1               | CCEAT Good to go                               | Good to go<br>Good to go                  | Need practice<br>Good to go                  | Need practice<br>Good to go                     | Good to go<br>Good to go                  | Good to go<br>Good to go                  | Good to go<br>Good to go                     | Good to go<br>Good to go                        | Good to go<br>Good to go                     | Good to go<br>Good to go                  |
| Anagha Naga Krishna<br>Nikhil L<br>Poqia M                  | 1RN17C5011<br>1RN17C5057               |                                                                                                                          | 86 2021 6<br>86 2021 6<br>86 2021 6 | 61 80 % 93 % T                              | 7% 67% 60%<br>73% 73% 55%                          |                       | 1% 83.1<br>1% 83.1               |                                                | Good to go<br>Good to go                  | Good to go<br>Good to go                     | Good to go<br>Good to go                        | Good to go<br>Good to go                  | Good to go<br>Good to go                  | Good to go<br>Good to go                     | Good to go<br>Good to go                        | Good to go<br>Good to go                     | Good to go<br>Good to go                  |
| Vivek Ranjan<br>Shipam Tiyani                               | 1RN17CS067<br>1RN17CS112<br>1RN17IS087 | Computer Science Engineering  Computer Science Engineering  Information Science and Engineering                          | 86 2021 6<br>86 2021 6<br>86 2021 6 | 59 76% 60% S                                | 25% 67% 75%<br>80% 87% 45%<br>77% 72% 75%          | 80 % 9                | 0 % 81 9<br>1 % 77 9<br>1 % 86 9 | i UCEsT Good to go                             | Good to go<br>Good to go<br>Good to go    | Good to go<br>Need practice<br>Good to go    | Need practice<br>Need practice<br>Good to go    | Good to go<br>Good to go<br>Good to go    | Good to go<br>Good to go<br>Good to go    | Good to go<br>Good to go<br>Good to go       | Good to go<br>Good to go<br>Good to go          | Good to go<br>Good to go<br>Good to go       | Good to go<br>Good to go<br>Good to go    |
| Ankt Dwivedi<br>Supreeth B S                                | 1RN17CS014<br>1RN17CS100               | Computer Science Engineering Computer Science Engineering Computer Science Engineering                                   | 8E 2021 6<br>8E 2021 6              | 58 71% 87% 4                                | 7% 80% 75%<br>3% 87% 70%                           | 73 % 9                | 1% 72.1                          | i OCEAT Needpractice                           | Good to go<br>Good to go                  | Good to go<br>Good to go                     | Need practice<br>Good to go                     | Good to go<br>Good to go                  | Good to go<br>Good to go                  | Good to go<br>Good to go                     | Good to go<br>Good to go                        | Good to go<br>Good to go                     | Good to go<br>Good to go                  |
| Phutane Ramesh Likhita Nitish Kumar Gupta                   | 1RN17CS064<br>1RN17CS062               | Computer Science Engineering Computer Science Engineering                                                                | 8E 2021 6                           | 56 73% 53% 5                                | 13 % 73 % 70 %<br>10 % 87 % 70 %                   | 80 % 8                | % 791                            | i uCEs₹ Good to go                             | Good to go<br>Good to go                  | Good to go<br>Good to go                     | Good to go<br>Good to go                        | Good to go                                | Good to go<br>Good to go                  | Need practice<br>Good to go                  | Good to go<br>Good to go                        | Need practice<br>Good to go                  | Good to go<br>Good to go                  |
| Raghuram N<br>I Prajusi R                                   | 1RN17EC116<br>1RN17EC107               | Electronics and Communications Engineering Electronics and Communications Engineering                                    | 8E 2021 6                           | SS 69% 80% 4                                | 7% 80% 55%<br>7% 60% 75%                           | 67% %                 | 1% 831                           | 6 oCEST Need practice                          | Good to go<br>Good to go                  | Good to go<br>Good to go                     | Need practice<br>Good to go                     | Good to go<br>Good to go                  | Good to go<br>Good to go                  | Good to go<br>Good to go                     | Good to go<br>Good to go                        | Good to go<br>Good to go                     | Good to go<br>Good to go                  |
| Kumar Shubham<br>Mohammed Fares Mehdi J                     | 1RN17CSD45<br>1RN17CSD50               | Computer Science Engineering Computer Science Engineering                                                                | 8E 2021 6                           | 52 78 % 67 % 8<br>52 69 % 80 % 4            | 10% 87% 55%<br>10% 87% 60%                         |                       | 0 % 72 t                         |                                                | Good to go<br>Good to go                  | Good to go<br>Good to go                     | Good to go<br>Need practice                     | Good to go<br>Good to go                  | Good to go<br>Good to go                  | Good to go<br>Good to go                     | Good to go<br>Good to go                        | Good to go<br>Good to go                     | Good to go<br>Good to go                  |
| Ankita Kumari<br>Ipsita Sanyal                              | 1RN17EC022<br>1RN17EC057               | Electronics and Communications Engineering Electronics and Communications Engineering                                    | 8E 2021 6                           | 52 78% 67% 6<br>50 78% 93% 8                | 7% 87% 40%<br>7% 53% 65%                           |                       | 1% 77 1<br>D% 64 1               | 6 oCEsT Good to go<br>6 UdEst Need practice    | Good to go<br>Need practice               | Need practice<br>Good to go                  | Need practice<br>Need practice                  | Good to go<br>Good to go                  | Good to go<br>Need practice               | Good to go<br>Need practice                  | Good to go<br>Need practice                     | Good to go<br>Need practice                  | Good to go<br>Need practice               |
| Shashank B<br>Guruprasad Naregal                            | 1RN17C5087<br>1RN1715032               | Computer Science Engineering<br>Information Science and Engineering                                                      | 8E 2021 6                           | 50 73% 80% 7                                | 3% 87% 60%<br>3% 67% 60%                           | 67% 9                 | 1% 67 1                          | Good to go                                     | Good to go<br>Good to go                  | Good to go<br>Good to go                     | Need practice<br>Good to go                     | Good to go<br>Good to go                  | Good to go<br>Good to go                  | Good to go<br>Good to go                     | Good to go<br>Good to go                        | Good to go<br>Good to go                     | Good to go<br>Good to go                  |
| Nikhi Shatragar<br>Nishish R Kashyap                        | 1RN17C5056<br>1RN17C5059               | Computer Science Engineering Computer Science Engineering                                                                | 8E 2021 6                           | 17 76% 60% 1                                | 93 % 65 %<br>17 % 80 % 65 %                        | 87 % 8                | % 741                            | 6 OCEST Need practice                          | Good to go<br>Need practice               | Good to go<br>Good to go                     | Good to go<br>Good to go                        | Good to go<br>Good to go                  | Good to go<br>Good to go                  | Good to go<br>Good to go                     | Good to go<br>Good to go                        | Good to go<br>Need practice                  | Good to go<br>Need practice               |
| Deepshika Handigol<br>Tejaswini Velicheti<br>Hemanth Raiu K | 1RN176C044<br>1RN17C5109<br>1RN175046  | Computer Science Engineering                                                                                             | 86 2021 6<br>86 2021 6<br>86 2021 6 | 66 69% 67% 0                                | 13 N 87 N 60 N<br>10 N 80 N 75 N<br>10 N 73 N 60 N | 73 % %                | % 941<br>% 901                   | GOOD GOOD GO                                   | Good to go<br>Good to go                  | Good to go<br>Good to go<br>Good to go       | Good to go<br>Good to go<br>Good to go          | Good to go<br>Good to go<br>Good to go    | Good to go<br>Good to go<br>Good to go    | Good to go<br>Good to go                     | Need practice<br>Good to go<br>Good to go       | Good to go<br>Good to go<br>Good to go       | Good to go<br>Good to go<br>Good to go    |
| Nikitha Narendra                                            | 1RN17C5058                             | Information Science and Engineering  Computer Science Engineering  Information Science and Engineering                   | BE 2021 6                           | 64 78% 87% 7                                | 73 % 73 % 60 %                                     | 87 % E                | % 661                            | i OCEAT Good to go                             | Good to go<br>Good to go                  | Good to go                                   | Good to go                                      | Good to go                                | Good to go                                | Good to go<br>Good to go                     | Good to go                                      | Good to go                                   | Good to go                                |
| Vibha S Navalle     Askanisha B K     Arjuna Reddy G        | 18N17IS11S<br>18N17EE001<br>18N17CS017 |                                                                                                                          | 86 2021 6<br>86 2021 6<br>86 2021 6 | G 76% 67% T                                 | 77% 67% 70%<br>72% 87% 45%<br>72% 52% 75%          |                       | 0% 781<br>% 631                  |                                                | Good to go<br>Good to go<br>Good to go    | Good to go<br>Need practice<br>Good to go    | Need practice<br>Need practice<br>Need practice | Good to go<br>Good to go<br>Good to go    | Good to go<br>Good to go<br>Need practice | Good to go<br>Good to go<br>Good to go       | Good to go<br>Good to go<br>Need practice       | Good to go<br>Good to go<br>Good to go       | Good to go<br>Good to go<br>Good to go    |
| Arjuna Reddy G<br>I Ankur Kumar<br>I Shreyas B              | 18N17CS017<br>18N17CS015<br>18N17CS093 |                                                                                                                          | 8E 2021 6<br>8E 2021 6<br>8E 2021 6 | 62 69% 53% 6                                | 7% 53% 75%<br>7% 87% 65%<br>6% 66% 46%             |                       | 1% 76.1<br>1% 83.1               |                                                | Good to go<br>Good to go<br>Good to go    | Good to go<br>Good to go<br>Need practice    | Need practice<br>Good to go<br>Need practice    | Good to go<br>Good to go<br>Good to go    | Need practice<br>Good to go<br>Good to go | Good to go<br>Need practice<br>Good to go    | Need practice<br>Good to go<br>Good to go       | Good to go<br>Need practice<br>Good to go    | Good to go<br>Good to go<br>Good to go    |
| Nithyananda Punyashnee<br>F Sathya M                        | 1RN17C5061<br>1RN17C5082               | Computer Science Engineering Computer Science Engineering                                                                | 8E 2021 6                           | 12 69% 67% 0<br>11 73% 53% 1                | 77% 73% 60%<br>17% 80% 70%                         | 67% B                 | % 84 1<br>% 56 1                 | GOOGLEST Good to go GOOGLEST Need practice     | Good to go<br>Need practice               | Good to go<br>Good to go                     | Good to go<br>Good to go                        | Good to go<br>Good to go                  | Good to go<br>Good to go                  | Good to go<br>Need practice                  | Good to go<br>Good to go                        | Good to go<br>Need practice                  | Good to go<br>Good to go                  |
| E Rithvik Seth<br>E Kallash T V                             | 1RN17CS075<br>1RN17CS122               | Computer Science Engineering Computer Science Engineering                                                                | 8E 2021 6                           | 61 67% 73% 6<br>60 78% 80% 8                | 0% 67% 60%<br>0% 73% 65%                           | 87 % 9<br>80 % 6      | 1% 85 1<br>1% 51 1               | i UCEAn Good to go i OCEsT Need practice       | Good to go<br>Need practice               | Good to go<br>Good to go                     | Good to go<br>Good to go                        | Good to go<br>Good to go                  | Good to go<br>Good to go                  | Good to go<br>Good to go                     | Good to go<br>Need practice                     | Good to go<br>Need practice                  | Good to go<br>Need practice               |
| Ampavatina Kambagki Ganesha<br>Alok Kumar                   | 1RN17EC018<br>1RN17IS008               | Electronics and Communications Engineering<br>Information Science and Engineering                                        | 8E 2021 6                           | 28 69% 87% 2<br>28 73% 67% 8                | 13 % 87 % 45 %<br>10 % 73 % 55 %                   | 73 % &<br>60 % 9      | % 841                            | uCEsT Need training UDest Good to go           | Good to go<br>Good to go                  | Need practice<br>Good to go                  | Need training<br>Good to go                     | Good to go<br>Good to go                  | Good to go<br>Good to go                  | Good to go<br>Good to go                     | Good to go<br>Good to go                        | Good to go<br>Good to go                     | Good to go<br>Good to go                  |
| V Pushpa<br>D Atreya G Shat                                 | 1RN17C5105<br>1RN17EC028               |                                                                                                                          | 8E 2021 6                           | 27 72% 92% 0                                | 3% 87% 60%<br>80% 67% 60%                          | 60% 40                | % 701                            | i UDIST Good to go                             | Good to go<br>Good to go                  | Good to go<br>Good to go                     | Need practice<br>Good to go                     | Good to go<br>Good to go                  | Good to go<br>Good to go                  | Good to go<br>Good to go                     | Good to go<br>Need practice                     | Good to go<br>Good to go                     | Good to go<br>Good to go                  |
| Varun Kashyap<br>Verram Sai Rohith Reddy                    | 18N17C5071<br>18N17EC168               |                                                                                                                          | 86 2021 6<br>86 2021 6              | 27 76% 80% 6                                | 7% 67% 45%<br>6% 87% 55%                           | 87 % 40               | % 851                            | i oCEST Good to go                             | Good to go<br>Good to go                  | Need practice<br>Good to go                  | Need practice<br>Good to go                     | Good to go<br>Good to go                  | Good to go<br>Good to go                  | Good to go<br>Good to go                     | Need practice<br>Need practice                  | Good to go<br>Good to go                     | Good to go<br>Good to go                  |
| Pranaga N<br>Pratyush Ambastha<br>Ankt Thakur               | 1RN176C100<br>1RN17C5068<br>1RN17IS014 | Electronics and Communications Engineering Computer Science Engineering Information Science and Engineering              | 86 2021 6<br>86 2021 6<br>86 2021 6 | 35 71% 73% G                                | 73 % 93 % 45 %<br>30 % 90 % 50 %<br>37 % 60 % 55 % | 73 % 7                | % 581<br>% 801                   | i UCEST Good to go                             | Need practice<br>Good to go<br>Good to go | Need practice<br>Need practice<br>Good to go | Need practice<br>Need practice<br>Good to go    | Good to go<br>Good to go<br>Good to go    | Good to go<br>Good to go<br>Good to go    | Need practice<br>Good to go<br>Good to go    | Good to go<br>Good to go<br>Need training       | Need practice<br>Good to go<br>Good to go    | Good to go Good to go                     |
| Abhishek Kumar T.Kishore                                    | 1RN1715014<br>1RN17EC003<br>1RN17IS103 | Information Science and Engineering Electronics and Communications Engineering Information Science and Engineering       | 86 2021 6<br>86 2021 6<br>86 2021 6 | 35 73 % 67 % G                              | 7% 60% 55%<br>7% 87% 40%<br>7% 87% 55%             | 73 % 10               | 1% 82.5<br>0.% 61.5<br>1% 74.5   | Good to go                                     | Good to go<br>Good to go<br>Good to go    | Good to go<br>Need practice<br>Good to go    | Good to go<br>Need practice<br>Good to go       | Good to go<br>Good to go<br>Good to go    | Good to go<br>Good to go<br>Good to go    | Good to go<br>Good to go<br>Need practice    | Need training<br>Good to go<br>Good to go       | Good to go<br>Good to go<br>Need practice    | Good to go Good to go Good to go          |
| Himanshu<br>Nimisha Asanwal                                 | 1RN17C5036<br>1RN17EE023               | Computer Science Engineering Electrical and Electronics Engineering                                                      | 8E 2021 6                           | 34 69% 87% 7                                | 75 80 S                                            | 73 % 9                | 1% 801                           | 6 OCEST Need training                          | Good to go                                | Need training<br>Good to go                  | Need training<br>Good to go                     | Need training<br>Good to go               | Need training<br>Good to go               | Need training<br>Good to go                  | Need training<br>Good to go                     | Need training                                | Need training<br>Need practice            |
| Sushmit V Patil Vishal Kumar Mahto                          | 1RN17WE120<br>1RN17WE131               | Mechanical Engineering                                                                                                   | 8E 2021 6                           | 22 71% 67% 8                                | 0% 67% 50%<br>11% 80% 60%                          | 80 % 9                | 1% 571                           | G OCEAT Need practice                          | Need practice<br>Good to go               | Need practice<br>Good to go                  | Need practice<br>Good to go                     | Good to go<br>Good to go                  | Good to go<br>Good to go                  | Need practice<br>Good to go                  | Good to go<br>Need training                     | Need practice<br>Good to go                  | Good to go<br>Good to go                  |
| Mourish S<br>Chinmay M.D                                    | 1RN17ME062<br>1RN17EC041               | Mechanical Engineering Electronics and Communications Engineering                                                        | 8E 2021 6                           |                                             | 0% 93% 65%<br>73% 80% 80%                          |                       | 1% 817<br>1% 917                 |                                                | Good to go<br>Good to go                  | Good to go<br>Good to go                     | Need practice<br>Good to go                     | Good to go<br>Good to go                  | Good to go<br>Good to go                  | Good to go<br>Good to go                     | Good to go<br>Need practice                     | Good to go<br>Good to go                     | Good to go<br>Good to go                  |
| Nikhil N G<br>Askash Kumar                                  | 1RN17/5062<br>1RN17/5001               | Information Science and Engineering Electronics and Communications Engineering                                           | 8E 2021 6                           | 31 82% 80% 9                                | 13 % 73 % 55 %<br>20 % 80 % 50 %                   | 73 % 3                | % 77 9<br>% 54 9                 | i UcEST Good to go                             | Good to go<br>Need practice               | Good to go<br>Need practice                  | Good to go<br>Need practice                     | Good to go<br>Good to go                  | Good to go<br>Good to go                  | Good to go<br>Need practice                  | Need training<br>Need practice                  | Good to go<br>Need practice                  | Good to go<br>Good to go                  |
| Shubham Sinha<br>Shoomka Guruprasad                         | 1RN17/5092<br>1RN17/5033               | Information Science and Engineering Electronics and Communications Engineering                                           | 8E 2021 6                           | 30 84% 93% 7                                | 7% 67% 55%<br>73% 87% 55%                          | 73 % 9                | 1% 77 1<br>1% 89 1               | Good to go                                     | Good to go<br>Good to go                  | Good to go<br>Good to go                     | Good to go<br>Good to go                        | Good to go<br>Good to go                  | Good to go<br>Good to go                  | Good to go<br>Good to go                     | Good to go<br>Need training                     | Good to go<br>Good to go                     | Good to go<br>Good to go                  |
| t Aninuth J<br>D Adithya Sagar A                            | 1RN17/5013<br>1RN17/ME003              | Mechanical Engineering                                                                                                   | 8E 2021 6                           | 28 76% 60% 6                                | 0% 80% 40%<br>7% 100% 60%                          | 80 % 4                | % 77 5<br>% 66 5                 | GOOD GOOD GO                                   | Good to go<br>Good to go                  | Need practice<br>Good to go                  | Need practice<br>Good to go                     | Good to go<br>Good to go                  | Good to go<br>Good to go                  | Good to go<br>Good to go                     | Good to go<br>Need practice                     | Good to go<br>Good to go                     | Good to go<br>Good to go                  |
| Radhe Shyam S<br>F Archith V Murthy                         | 1RN17EC115<br>1RN17EC025               | Dectronics and Communications Engineering                                                                                | 86 2021 6<br>86 2021 6              | 28 69% 67% 6                                | 7% 87% 60%<br>7% 73% 60%                           | 53 % 7                | 0% 679<br>% 909                  | i UcEST Good to go                             | Good to go<br>Good to go                  | Good to go<br>Good to go                     | Good to go<br>Good to go                        | Good to go<br>Good to go                  | Good to go<br>Good to go                  | Need practice<br>Good to go                  | Good to go<br>Good to go                        | Need practice<br>Good to go                  | Good to go<br>Good to go                  |
| Mn Nithin  Yashwanth Chandolu  Hemane Sakaham Divit         | 18N17EC075<br>18N17CS115<br>18N17EC055 | Electronics and Communications Engineering<br>Computer Science Engineering<br>Electronics and Communications Engineering | 8E 2021 6<br>8E 2021 6<br>8E 2021 6 | 28 78% 73% 7                                | 93 % 50 %<br>13 % 97 % 45 %<br>17 % 60 % 50 %      | 67% 40                | % 601<br>% 741<br>0% 731         | LicEST Good to go                              | Good to go<br>Good to go                  | Need practice<br>Need practice               | Need practice<br>Need practice                  | Good to go<br>Good to go                  | Good to go<br>Good to go                  | Good to go<br>Good to go<br>Good to go       | Good to go<br>Need practice                     | Need practice<br>Good to go                  | Need practice<br>Good to go               |
| Ashwarya V Koushik                                          | 1RN17EC013                             | Electronics and Communications Engineering                                                                               | 9E 2021 6                           | 27 69% 87% 5                                | 3% 67% 70%                                         | 67% 4                 | % 801                            | 6 OCEAT Need practice                          | Good to go<br>Good to go                  | Need practice<br>Good to go                  | Need practice<br>Need practice                  | Good to go<br>Good to go                  | Good to go<br>Good to go                  | Good to go                                   | Good to go<br>Need practice                     | Good to go<br>Good to go                     | Good to go<br>Good to go                  |
| Spanha Srinivas  Vijeth P.H.  Aditya Abhlahek               | 1RN17IS094<br>1RN17IS108<br>1RN17IS005 |                                                                                                                          | 8E 2021 E<br>8E 2021 E<br>8E 2021 E | 27 69% 67% 7                                | 7% 80% 60%<br>73% 67% 65%<br>7% 73% 50%            | 80 % 4                | % 75.1<br>1% 84.1                | i ocEaT Good to go                             | Good to go<br>Good to go<br>Good to go    | Good to go<br>Good to go<br>Need practice    | Good to go<br>Good to go<br>Need practice       | Good to go<br>Good to go<br>Good to go    | Good to go<br>Good to go<br>Good to go    | Good to go<br>Good to go<br>Good to go       | Need practice<br>Need practice<br>Need practice | Good to go<br>Good to go<br>Good to go       | Good to go<br>Good to go<br>Good to go    |
| 1 Aninuth G<br>1 Anyan Pagwar                               | 1RN17C5013<br>1RN17C5019               | Computer Science Engineering                                                                                             | 86 2021 6<br>86 2021 6              | 25 71% 67% 8                                | 17% 60% 40%<br>17% 60% 70%                         | 93 % 5                | 1% 841                           | i UDEAn Good to go                             | Good to go<br>Good to go                  | Need practice<br>Good to go                  | Need practice<br>Good to go                     | Good to go<br>Good to go                  | Good to go<br>Good to go                  | Good to go                                   | Need practice<br>Good to go                     | Good to go<br>Good to go                     | Good to go<br>Good to go                  |
| Prajwal M J                                                 | 1RN17CSD49<br>1RN17EC105               | Computer Science Engineering                                                                                             | 8E 2021 6                           | 25 69% 73% 4                                | 7% 87% 60%<br>3% 67% 55%                           | 67 % 10               | 0% 661                           | CEsT Need practice                             | Good to go<br>Good to go                  | Good to go<br>Good to go                     | Need practice<br>Good to go                     | Good to go<br>Good to go                  | Good to go<br>Good to go                  | Good to go<br>Good to go                     | Good to go<br>Good to go                        | Good to go<br>Good to go                     | Good to go<br>Good to go                  |
| KR Ohavana<br>Vinay B Melmuri                               | 1RN17EC058<br>1RN17CS109               | Electronics and Communications Engineering Computer Science Engineering                                                  | 8E 2021 6                           |                                             | 3% 67% 40%<br>3% 93% 65%                           |                       | 0 % 70 1<br>1% 58 1              |                                                | Good to go<br>Need practice               | Need practice<br>Good to go                  | Need practice<br>Need practice                  | Good to go<br>Good to go                  | Good to go<br>Good to go                  | Good to go<br>Need practice                  | Good to go<br>Need practice                     | Good to go<br>Need practice                  | Good to go<br>Good to go                  |
| I Iram E Saba Guranni<br>I Adityu Singh                     | 1RN17IS03S<br>1RN17EC011               | Information Science and Engineering Electronics and Communications Engineering                                           | 8E 2021 6                           | 22 60% 67% 2<br>22 73% 80% 0                | 77% 87% 65%<br>77% 73% 55%                         |                       | % 81.5<br>% 73.5                 | CEAT Need training COEsT Good to go            | Good to go<br>Good to go                  | Need training<br>Good to go                  | Need training<br>Good to go                     | Good to go<br>Good to go                  | Need training<br>Good to go               | Need training<br>Good to go                  | Need training<br>Good to go                     | Need training<br>Good to go                  | Need training<br>Good to go               |
| 4 Pooja K Bhat<br>3 Abhishek Kumar Gupta                    | 1RN17C5066<br>1RN17I5004               | Information Science and Engineering                                                                                      | 8E 2021 6                           | 21 67% 60% 6                                | 73 % 80 % 70 %<br>80 % 45 %                        | 53 % 10               | 1% 86.7<br>D% 84.7               | UDEAT Good to go                               | Good to go<br>Good to go                  | Good to go<br>Need practice                  | Good to go<br>Need practice                     | Good to go<br>Good to go                  | Good to go<br>Good to go                  | Need practice<br>Good to go                  | Need practice<br>Good to go                     | Need practice<br>Good to go                  | Good to go<br>Good to go                  |
| 3 Abhinav Kunal<br>7 Shishira S K                           | 1RN17C5003<br>1RN17I5086               | Information Science and Engineering                                                                                      | 8E 2021 6                           | 19 64% 73% 0                                | 17% 60% 40%<br>10% 60% 75%                         | 72% 9                 | % 72.1<br>% 58.1                 | GCEAT Need practice                            | Good to go<br>Need practice               | Need practice<br>Good to go                  | Need practice<br>Good to go                     | Good to go<br>Good to go                  | Good to go<br>Good to go                  | Need practice<br>Need practice               | Good to go<br>Good to go                        | Need practice<br>Need practice               | Good to go<br>Good to go                  |
| 5 Aishwarya Karanth<br>6 Manan Sahiot<br>7 Kumar Kushama    | 1RN176C012<br>1RN175051<br>1RN176C069  | Information Science and Engineering                                                                                      | 86 2021 6<br>86 2021 6<br>86 2021 6 | 17 64% 47% 0                                | 3% 60% 45%<br>60% 87% 55%<br>67% 87% 60%           | 73 % 9                | 1% 89 1<br>1% 77 1               | i OCEAT Good to go                             | Good to go<br>Good to go                  | Need practice<br>Good to go<br>Good to go    | Need practice<br>Good to go                     | Good to go<br>Good to go                  | Good to go<br>Good to go<br>Good to go    | Good to go<br>Need practice                  | Need practice<br>Good to go                     | Good to go<br>Need practice                  | Good to go<br>Good to go                  |
| 7 Kumar Kushagra<br>1 M Darshith<br>6 Adil Jadon            | 1RN17EC059<br>1RN17EC074<br>1RN17IS007 |                                                                                                                          | 86 2021 6<br>86 2021 6<br>86 2021 6 | 16 67% 80% T                                | 17% 87% 60%<br>13% 47% 55%<br>13% 53% 70%          | 73 % 7                | 1% 83.1<br>1% 83.1               | G UdEAT Need training                          | Good to go<br>Good to go<br>Good to so    | Good to go<br>Need training<br>Good to go    | Need practice<br>Need training<br>Need practice | Good to go<br>Need training<br>Good to go | Good to go  Need training  Need practice  | Good to go<br>Need training                  | Need training                                   | Good to go<br>Need training                  | Good to go<br>Need training<br>Good to go |
| S Jahnavi S<br>D Mihir Prabhu                               | 1RN17IS037<br>1RN17IS035               | Information Science and Engineering                                                                                      | 86 2021 6<br>86 2021 6              | 16 67% 67% 6                                | 20% 72% 65%<br>72% 72% 40%                         | 73 % 4                | % 78.1<br>1% 78.1                | i UCESn Good to go                             | Good to go<br>Good to go                  | Good to go<br>Need practice                  | Good to go<br>Need practice                     | Good to go<br>Good to go                  | Good to go<br>Good to go                  | Good to go<br>Good to go                     | Need practice<br>Need training                  | Good to go<br>Good to go                     | Good to go<br>Good to go                  |
| P. P. Valebrani<br>D. Brunda K.S.                           | 1RN17/5064                             |                                                                                                                          | 8E 2021 6                           | 15 64% 53% 6                                | 0% 80% 65%<br>0% 67% 55%                           |                       | 1% 691                           |                                                | Good to go<br>Good to go                  | Good to go<br>Good to go                     | Good to go<br>Good to go                        | Good to go                                | Good to go                                | Need practice                                | Good to go                                      | Need practice<br>Good to so                  | Good to go                                |
| 9 Valbhavi<br>3 Ishita Sanyal                               | 1RN17EC161<br>1RN17EE016               |                                                                                                                          | 8E 2021 6                           | 14 69% 60% 0                                | 0% 87% 50%<br>3% 80% 60%                           |                       | 1% 781                           |                                                | Good to go<br>Good to go                  | Need practice<br>Good to go                  | Need practice<br>Need practice                  | Good to go                                | Good to go<br>Good to go                  | Good to go<br>Good to go                     | Need practice<br>Need practice                  | Good to go<br>Good to go                     | Good to go<br>Good to go                  |
| B Deepak Shubham Bhardwaj<br>S Sagar V                      | 1RN1715030<br>1RN17C5079               | Information Science and Engineering Computer Science Engineering                                                         | 8E 2021 6                           | 13 69% 73% 1<br>11 67% 53% 8                | 31% 80% 55%<br>80% 67% 50%                         | 80 % G<br>87 % 4      | % 61 9                           | CEST Need practice CEST Good to go             | Good to go<br>Good to go                  | Good to go<br>Need practice                  | Need practice<br>Need practice                  | Good to go<br>Good to go                  | Good to go<br>Good to go                  | Good to go<br>Need practice                  | Need practice<br>Need practice                  | Good to go<br>Need practice                  | Good to go<br>Good to go                  |
| P.Neelima Hemanth Reddy M                                   | 1RN176C095<br>1RN176C056               | Electronics and Communications Engineering                                                                               | 8E 2021 6                           | 11 69% 80% 6                                | 25% 67% 45%<br>17% 87% 50%                         |                       | 1% 67 1                          |                                                | Good to go<br>Good to go                  | Need practice<br>Need practice               | Need practice<br>Need practice                  | Good to go<br>Good to go                  | Good to go<br>Good to go                  | Good to go<br>Good to go                     | Need practice<br>Need training                  | Good to go<br>Good to go                     | Good to go<br>Good to go                  |
| R Suman R Kulkarni<br>I Rakshitha R                         | 1RN17/5099<br>1RN17/5074               | Information Science and Engineering Computer Science Engineering                                                         | 8E 2021 6                           | 20 71% 87% 1<br>29 67% 67% 6                | 3% 73% 45%<br>3% 73% 60%                           | 67% 6<br>47% 4        | 1% 83.1                          | COST Need practice UcesN Good to go            | Good to go<br>Good to go                  | Need practice<br>Good to go                  | Need practice<br>Good to go                     | Good to go<br>Good to go                  | Good to go<br>Good to go                  | Good to go<br>Good to go                     | Need practice<br>Need practice                  | Good to go<br>Good to go                     | Good to go<br>Good to go                  |
| L Adhishneya P<br>B Shamini N Kashyap                       | 1RN1705008<br>1RN1705025               | Electronics and Communications Engineering Computer Science Engineering                                                  | 8E 2021 6                           | 29 60% 73% 5                                | 20% 73% 45%<br>23% 53% 45%                         | 80 % 9                | 1% 72.1<br>1% 82.1               | UDEst Needpractice                             | Good to go<br>Good to go                  | Need practice<br>Need practice               | Need practice<br>Need practice                  | Good to go<br>Good to go                  | Good to go<br>Need practice               | Good to go<br>Good to go                     | Need practice<br>Need practice                  | Good to go<br>Good to go                     | Good to go<br>Good to go                  |
| F Kalpit Patina<br>D Vanshika                               | 18N17ISON0<br>18N17EC162               | Information Science and Engineering<br>Electronics and Communications Engineering                                        | 8E 2021 6                           | 08 73% 67% 8<br>08 64% 60% 6                | 10 % 73 % 50 %<br>10 % 73 % 70 %                   | 73 % 4                | % 66.1<br>% 83.1                 | i OCeST Good to go                             | Good to go<br>Good to go                  | Need practice<br>Good to go                  | Need practice<br>Good to go                     | Good to go<br>Good to go                  | Good to go<br>Good to go                  | Good to go<br>Good to go                     | Need practice<br>Need practice                  | Good to go<br>Good to go                     | Good to go<br>Good to go                  |
| Shanmugapriya Ki:<br>Siddhanth B N<br>Sanhal Verma          | 1RN17C5085<br>1RN17C5095               | Computer Science Engineering Computer Science Engineering Information Science and Engineering                            | 86 2021 6<br>86 2021 6<br>86 2021 6 | 08 62% 67% 4                                | 72 % 70 % 70 %<br>17 % 72 % 45 %                   | 67% 9                 | 0% 761<br>1% 851                 | uCEAT Need practice                            | Good to go<br>Good to go                  | Good to go<br>Need practice                  | Need practice<br>Need practice                  | Good to go<br>Good to go                  | Good to go<br>Good to go                  | Need practice<br>Good to go                  | Good to go<br>Good to go<br>Need practice       | Need practice<br>Good to go                  | Good to go<br>Good to go                  |
| Anshul Verma  Deepak M  Shreesha Shat M V                   | 1RN17IS016<br>1RN17EC043<br>1RN17CS092 | Information Science and Engineering Electronics and Communications Engineering                                           | 96 2021 6<br>96 2021 6<br>96 2021 6 | 27 69% 53% 0                                | 20% 27% 50%<br>27% 27% 55%<br>30% 73% 45%          | 67 % 2                | 1% 581<br>1% 841                 | i uCEAT Good to go                             | Need practice<br>Good to go<br>Good to go | Need practice<br>Good to go<br>Need practice | Need practice<br>Good to go<br>Need practice    | Good to go<br>Good to go<br>Good to go    | Good to go<br>Good to go<br>Good to go    | Need practice<br>Need practice<br>Good to go | Need practice<br>Need training<br>Good to go    | Need practice<br>Need practice<br>Good to go | Good to go<br>Good to go<br>Good to go    |
| F Shreesha Shat M V<br>E Karthik Shat<br>E Abhigyan Prakash | UG2021RIOTES                           | 14 Mechanical Engineering                                                                                                |                                     | DS 80 % 73 % S                              | 17% 80% 25%<br>17% 73% 35%                         | 53 % 4                | % 921<br>% 751                   | i UdEsT Good to go                             | Good to go<br>Good to go<br>Good to go    | Need training<br>Need training               | Need training<br>Need training                  | Good to go<br>Good to go<br>Good to go    | Good to go<br>Good to go<br>Good to go    | Good to go<br>Good to go<br>Good to go       | Good to go<br>Need practice<br>Need practice    | Good to go<br>Good to go<br>Good to go       | Good to go<br>Good to go<br>Good to go    |
| Abhigun Prakash<br>Shubham Prasar<br>I Abhishek Raj         | 1RN17/5091                             | Information Science and Engineering                                                                                      | 8E 2021 6<br>8E 2021 6<br>8E 2021 6 | 04 62% 73% 4                                | 7% 73% 35%<br>7% 67% 55%<br>3% 67% 70%             | 73 % 8                | 1% 681<br>1% 681                 | 6 oCEaT Need practice                          | Good to go<br>Good to go<br>Good to go    | Need training<br>Good to go<br>Good to go    | Need training<br>Need practice<br>Need practice | Good to go<br>Good to go<br>Good to go    | Good to go<br>Good to go<br>Good to go    | Good to go<br>Good to go<br>Good to go       | Need practice<br>Good to go<br>Need training    | Good to go<br>Good to go<br>Good to go       | Good to go<br>Good to go<br>Good to go    |
| Surabhi S<br>Arup Abhishek                                  | 1RN17C5101<br>1RN17I5021               | Computer Science Engineering<br>Information Science and Engineering                                                      | 86 2021 6<br>86 2021 6              | 04 67% 73% 1<br>34 67% 93% 2                | 73 % 45 %<br>17 % 80 % 40 %                        | 73 % 4                | % 94.7                           | 6 odEAT Need practice<br>6 UCEAn Need training | Good to go<br>Good to go                  | Need practice<br>Need training               | Need practice<br>Need training                  | Good to go<br>Good to go                  | Good to go<br>Need training               | Good to go<br>Need training                  | Need practice<br>Need training                  | Good to go<br>Need training                  | Good to go<br>Need training               |
| Vishal Kumar<br>Shubhanga K                                 | 1RN17CS110<br>1RN17WE110               | Computer Science Engineering<br>Mechanical Engineering                                                                   | 8E 2021 6                           | 03 62% 87% 6<br>03 67% 73% 6                | 7% 53% 55%<br>6% 67% 65%                           | 47 % 9<br>87 % 4      | 1% 941                           | 6 OCEST Need practice<br>6 oCEST Good to go    | Good to go<br>Good to go                  | Good to go<br>Good to go                     | Need practice<br>Good to go                     | Good to go<br>Good to go                  | Need practice<br>Good to go               | Good to go<br>Good to go                     | Need practice<br>Need practice                  | Good to go<br>Good to go                     | Good to go<br>Good to go                  |
| Vishal<br>Amitesh Rajvaidya                                 | 1RN17/5118<br>1RN17/5010               | Information Science and Engineering  Computer Science Engineering                                                        | 8E 2021 6                           | 09 60% 80% 4<br>33 71% 80% 6                | 0% 60% 45%<br>7% 67% 45%                           | 53 % 9<br>80 % 4      | % 75.1<br>% 54.1                 | i oClaT Need practice i uClaT Need practice    | Good to go<br>Need practice               | Need practice<br>Need practice               | Need practice<br>Need practice                  | Good to go<br>Good to go                  | Good to go<br>Good to go                  | Good to go<br>Need practice                  | Good to go<br>Need practice                     | Good to go<br>Need practice                  | Good to go<br>Good to go                  |
| Mouli P<br>Aditya Narayans                                  | 1RN17EC084<br>1RN17E003                | Electronics and Communications Engineering Electronics and Instrumentation Engineering                                   | 8E 2021 6                           | 02 64% 67% 6<br>02 78% 87% 7                | 7% 60% 40%<br>73% 73% 40%                          | 87 % 1                | % 75.1<br>% 71.1                 | CEAT Good to go CEAT Good to go                | Good to go<br>Good to go                  | Need practice<br>Need practice               | Need practice<br>Need practice                  | Good to go<br>Good to go                  | Good to go<br>Good to go                  | Good to go<br>Good to go                     | Good to go<br>Need training                     | Good to go<br>Good to go                     | Good to go<br>Good to go                  |
| T Mallikarjun Nayak<br>Parameshwar M Bhat                   | 1RN17IS104<br>1RN17IS065               | Information Science and Engineering                                                                                      | 8E 2021 6                           | 21 62 % 93 % 1                              |                                                    | 87% 4                 | 1% 82.1<br>1% 79.1               | GCEAT Need training                            | Good to go<br>Need training               | Need practice<br>Need training               | Need practice<br>Need training                  | Good to go<br>Need training               | Good to go<br>Need training               | Good to go<br>Need training                  | Need practice<br>Need training                  | Good to go<br>Need training                  | Good to go<br>Need training               |
| K Sameer Kaushik<br>Adamha S                                | 1RN17C5040<br>1RN17EE002               |                                                                                                                          | 8E 2021 6<br>8E 2021 6              | 00 71% 80% 4                                | 20% 80% 25%<br>17% 87% 20%                         |                       | % 72 1                           | UdEAT Need practice                            | Good to go<br>Good to go                  | Need training<br>Need training               | Need training<br>Need training                  | Good to go<br>Good to go                  | Good to go<br>Good to go                  | Good to go<br>Good to go                     | Need practice<br>Need practice                  | Good to go<br>Good to go                     | Good to go<br>Good to go                  |
| Sandhya M.S<br>Amulya Joshi                                 | 1RN17CS120<br>1RN17EC020               |                                                                                                                          | BE 2021 9                           | 99 64% 53% 5                                | 13 % 80 % 60 %<br>13 % 87 % 30 %                   |                       | 1% 681                           | G OCEAT Needpractice                           | Good to go<br>Good to go                  | Good to go<br>Need training                  | Need training<br>Need training                  | Good to go<br>Good to go                  | Good to go<br>Good to go                  | Good to go<br>Need practice                  | Need practice<br>Good to go                     | Good to go<br>Need practice                  | Good to go<br>Good to go                  |
| Deepak B. K<br>Spandana P J<br>Supreeth G.K                 | 1RN1765042<br>1RN1765098<br>1RN1761037 |                                                                                                                          | 8E 2021 S<br>8E 2021 S<br>8E 2021 S | 99 69% 60% 0                                | 0% 60% 50%<br>7% 80% 55%<br>3% 87% 55%             | 47 % 4                | 1% 27 1<br>1% 62 1<br>1% 77 1    | 6 cDESt Good to go                             | Need training<br>Good to go<br>Good to go | Need practice<br>Good to go<br>Good to go    | Need practice<br>Good to go<br>Need practice    | Good to go<br>Good to go<br>Good to go    | Good to go<br>Good to go<br>Good to go    | Need training<br>Good to go<br>Good to go    | Good to go<br>Need practice<br>Need training    | Need training<br>Good to go<br>Good to go    | Good to go<br>Good to go<br>Good to go    |
| Supreeth G K Rashmi A Sowgamika                             | 18N17E037<br>18N17EC123<br>18N17E032   | Electronics and Communications Engineering                                                                               |                                     | 99 73% 73% 1                                |                                                    | 53% 4                 | 1% 77 1<br>1% 83 1<br>1% 81 1    | CDIAT Need practice                            | Good to go<br>Good to go<br>Good to go    | Good to go  Need practice  Good to go        | Need practice<br>Need practice<br>Need practice | Good to go<br>Good to go<br>Good to go    | Good to go<br>Good to go<br>Good to go    | Good to go<br>Good to go<br>Good to go       | Need practice<br>Need training                  | Good to go<br>Good to go<br>Good to go       | Good to go Good to go Good to go          |
| Sowpamika  Vishal Singh  Nithin M                           | 1RN1701032<br>1RN17CS111<br>1RN17CC091 | Computer Science Engineering                                                                                             |                                     | 98 62% 73% 5                                | 3% 80% 65%<br>3% 60% 45%<br>3% 60% 65%             | 73 % 7                | 1% 81.5<br>1% 85.5<br>1% 76.5    | UCEAT Need practice                            | Good to go<br>Good to go<br>Good to go    | Good to go<br>Need practice<br>Good to go    | Need practice<br>Need practice<br>Good to go    | Good to go<br>Good to go<br>Good to go    | Good to go<br>Good to go<br>Good to go    | Good to go<br>Good to go<br>Good to go       | Need training<br>Good to go<br>Need practice    | Good to go<br>Good to go<br>Good to go       | Good to go Good to go Good to go          |
| Nithin M<br>Navya T B<br>Ruhin Fastai                       | 18N176C091<br>18N17C5055<br>18N176C128 | Computer Science Engineering                                                                                             | 86 2021 S<br>86 2021 S<br>86 2021 S | 98 64% 47% 7                                | 9                                                  | 53 % 7                | 1% 76.1<br>1% 52.1               | 6 OCEAT Needpractice                           | Good to go Need practice Good to go       | Good to go<br>Good to go<br>Need training    | Good to go<br>Good to go<br>Need training       | Good to go<br>Good to go<br>Good to go    | Good to go<br>Good to go<br>Good to go    | Good to go Need practice Good to go          | Need practice<br>Good to go<br>Need practice    | Good to go<br>Need practice<br>Good to so    | Good to go<br>Good to go<br>Good to go    |
| Chethan T Bhat<br>Ukith Chardan M                           | IRN17ECMD<br>IRN17CSM7                 | Electronics and Communications Engineering Computer Science Engineering                                                  | 8E 2021 S<br>8E 2021 S              | 96 62 % 73 % 3                              | 13 N 80 N 30 N<br>13 N 60 N 65 N                   | 60 % 9                | 1% 601<br>0% 771                 | G UcEst Need training                          | Good to go<br>Good to go                  | Need training<br>Need training<br>Good to go | Need training<br>Need training<br>Good to go    | Good to go<br>Good to go                  | Good to go<br>Good to go                  | Good to go<br>Need practice                  | Good to go Good to go                           | Good to go<br>Need practice                  | Good to go<br>Good to go                  |
| Nithasha M Shastry<br>Shambhavi Ks                          | 1RN17EC090<br>1RN17ME038               |                                                                                                                          | BE 2021 S                           | 96 76% 73% T                                | 13 % 80 % 65 %<br>10 % 87 % 70 %                   |                       | 1% 62.1<br>1% 89.1               | i OCEAT Good to go                             | Good to go<br>Good to go                  | Good to go<br>Good to go                     | Good to go<br>Need practice                     | Good to go<br>Good to go                  | Good to go<br>Good to go                  | Good to go<br>Good to go                     | Need practice<br>Need training                  | Good to go<br>Good to go                     | Good to go<br>Good to go                  |
| Prakruthi Koteshwar<br>i M G Varsha                         | 1RN17/5070<br>1RN17/5048               |                                                                                                                          | 8E 2021 S<br>8E 2021 S              | 96 67% 73% 1                                | 12% 27% 40%<br>12% 72% 40%                         |                       | 1% 661<br>1% 661                 | UcEAt Need practice                            | Good to go<br>Need training               | Need practice<br>Need training               | Need practice<br>Need training                  | Good to go<br>Good to go                  | Good to go<br>Need training               | Good to go<br>Need training                  | Need training<br>Need training                  | Good to go<br>Need training                  | Good to go<br>Need training               |
| Marthan N Naik<br>Syed Inayath                              | 1RN17/5054<br>1RN17/5120               | Information Science and Engineering Information Science and Engineering                                                  | 8E 2021 S                           | 95 64% 73% 6<br>34 69% 80% 6                | 0% 60% 75%<br>77% 60% 45%                          | 67 % S                | % 72 1                           | LUdeSN Good to go LUCeAT Good to go            | Good to go                                | Good to go<br>Need practice                  | Good to go<br>Need practice                     | Good to go<br>Good to go                  | Good to go<br>Good to go                  | Good to go<br>Good to go                     | Need practice<br>Need practice                  | Good to go<br>Good to go                     | Good to go                                |
| Nagesh Raj T N<br>Roshini V                                 | UG3021RIOT82<br>1RN17IS078             | 12 Information Science and Engineering<br>Information Science and Engineering                                            | 8E 2021 S                           | 04 67% 53% 1<br>04 64% 47% 1                | 10% 67% 50%<br>10% 67% 55%                         | 67 % 4                | % 82 5                           | CEAT Good to go CEAT Good to go                | Good to go<br>Good to go                  | Need practice<br>Good to go                  | Need practice<br>Good to go                     | Good to go<br>Good to go                  | Good to go<br>Good to go                  | Need practice<br>Need practice               | Need practice<br>Need practice                  | Need practice<br>Need practice               | Good to go<br>Good to go                  |
| Hanshithajayasimha<br>Ruchika Shat                          | 1RN17/5033<br>UG3021R/0781             | Information Science and Engineering TE Computer Science Engineering                                                      | 8E 2021 S                           | 93 58% 80% 2<br>93 62% 53% 8                | 7% 67% 60%<br>10% 53% 50%                          | 80 % 9<br>73 % 6      | % 63.5<br>% 76.5                 | i uceST Need training i UCEST Need practice    | Good to go<br>Good to go                  | Need training<br>Need practice               | Need training<br>Need practice                  | Good to go<br>Good to go                  | Need training<br>Need practice            | Need training<br>Need practice               | Need training<br>Need practice                  | Need training<br>Need practice               | Need training<br>Good to go               |
| 2 B C Sachin<br>5 Shubhrajyoti Das                          | 1RN17C5023<br>1RN17EC142               | Computer Science Engineering Electronics and Communications Engineering                                                  | 8E 2021 S                           | 02 62% 47% 4<br>02 73% 53% 5                | 10 % 100 % 45 %<br>13 % 73 % 50 %                  | 47 % 9<br>73 % 6      | % 64.1                           | CEAT Needpractice UCEST Needpractice           | Need practice<br>Need practice            | Need practice<br>Need practice               | Need practice<br>Need practice                  | Good to go<br>Good to go                  | Good to go<br>Good to go                  | Need practice<br>Need practice               | Good to go<br>Need practice                     | Need practice<br>Need practice               | Good to go<br>Good to go                  |
| Prajwal Sharadwaj<br>Kalpaj Pise                            | 1RN17ME075<br>1RN17IS039               | Mechanical Engineering Information Science and Engineering                                                               | 86 2021 S                           | 01 73% 53% E                                | 10% 87% 70%<br>10% 80% 65%                         | 47 % 0                | 1% 881<br>0% 741                 | i OCEAT Good to go                             | Good to go                                | Good to go                                   | Good to go<br>Need practice                     | Good to go                                | Good to go                                | Need practice<br>Need practice               | Need training<br>Good to go                     | Need practice<br>Need practice               | Good to go<br>Good to go                  |
| 7 Jahnavi T A<br>9 Arpita Arun Algeri                       | 1RN1705038<br>1RN1705038               | Computer Science Engineering<br>Information Science and Engineering                                                      | 8E 2021 S                           | 90 69% 87% 4<br>90 62% 73% 4                | 7% 73% 50%<br>7% 67% 55%                           | 53 % 1                | 1% 77 1<br>1% 78 1               | i UdSN Need practice                           | Good to go<br>Good to go                  | Need practice<br>Good to go                  | Need practice<br>Need practice                  | Good to go<br>Good to go                  | Good to go<br>Good to go                  | Good to go<br>Good to go                     | Need training<br>Need practice                  | Good to go<br>Good to go                     | Good to go<br>Good to go                  |
| Shachi<br>Pavan Kalyan C.S                                  | 1RN17EC136<br>1RN17EE027               | Dectronics and Communications Engineering                                                                                | 86 2021 S                           | 90 62% 73% 4                                | 17% 67% 60%<br>10% 80% 50%                         |                       | % 781<br>% 351                   | 6 OCEAT Need practice                          | Good to go<br>Need training               | Good to go<br>Need practice                  | Need practice<br>Need practice                  | Good to go<br>Good to go                  | Good to go<br>Good to go                  | Good to go<br>Need training                  | Need practice<br>Need practice                  | Good to go<br>Need training                  | Good to go                                |
| 3 Pavan Kalyan C.S<br>D Pothireddy Gari Sai Sree            | 1RN1765027<br>1RN176C103               |                                                                                                                          | BE 2021 S                           |                                             | 10% 80% 50%<br>13% 60% 45%                         |                       | % 25 1<br>1% 45 1                |                                                | Need training<br>Need practice            | Need practice<br>Need practice               | Need practice<br>Need practice                  | Good to go                                | Good to go<br>Good to go                  | Need training<br>Need practice               | Need practice<br>Need practice                  | Need training<br>Need practice               | Good to go<br>Good to go                  |