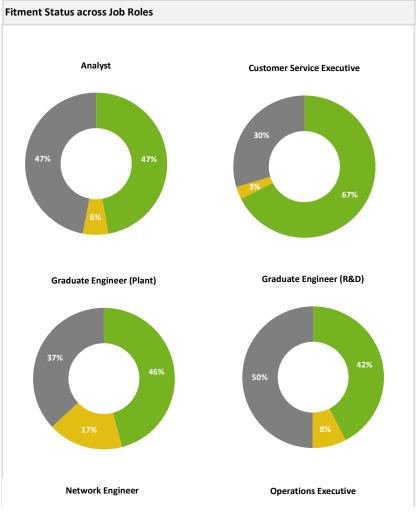

#### RNS Institute of Technology, Bangalore

Batch - 2021 | Assessed On 27 Sep, 2020

Sum of percentages shown in pie chart is based on number of candidates who have attempted the assessment/section

| SESS® Scores & Recommer<br>15 Name<br>6 Shashank H Karanth  | RallNumber                             | Branch Ce<br>Information Science and Engineering                                                                         | gree Batch Scon                     | n/800 Aptitude English Quas<br>35 82% 80% 8 | ntitative Analytical Domain Co                     | mputer Fundamental Co | Sing William D                   | inglish Pensanality Analyst Co                 | stomer Service Executive<br>Good to go    | Graduate Engineer (Plant)                    | Graduate Engineer (R&O)                         | Network Engineer                          | Operations Executiv                       | e Sales Executive                            | Software Developer<br>Good to go                | Software Engineer                            | Software Tester                           |
|-------------------------------------------------------------|----------------------------------------|--------------------------------------------------------------------------------------------------------------------------|-------------------------------------|---------------------------------------------|----------------------------------------------------|-----------------------|----------------------------------|------------------------------------------------|-------------------------------------------|----------------------------------------------|-------------------------------------------------|-------------------------------------------|-------------------------------------------|----------------------------------------------|-------------------------------------------------|----------------------------------------------|-------------------------------------------|
| 2 Adis Ravishankan<br>B Amey Aditya Achar J                 | 18N17EC009<br>18N17IS009               | Electronics and Communications Engineering<br>Information Science and Engineering                                        | 8E 2021 6                           | 93 80 % 93 % 6<br>89 78 % 100 % 1           | 87 % 50 %<br>13 % 80 % 50 %                        | 73 % 10               | 1% 911<br>0% 821                 | UCEAN Need practice                            | Good to go<br>Good to go                  | Need practice<br>Need practice               | Need practice<br>Need practice                  | Good to go<br>Good to go                  | Good to go<br>Good to go                  | Good to go<br>Good to go                     | Good to go<br>Good to go                        | Good to go<br>Good to go                     | Good to go<br>Good to go                  |
| Supratim Kar<br>Sharath G Shenoy<br>B N Harlonka            | 1RN17/5121<br>1RN17/5026<br>1RN17/5024 | Computer Science Engineering                                                                                             | 86 2021 6<br>86 2021 6<br>86 2021 6 | 79 76% 73% 7                                | 7% 87% 60%<br>73% 80% 65%<br>80% 60%               | 80 % 10               | % 83 1<br>0 % 84 1               | i Udfat Good to go                             | Good to go<br>Good to go<br>Good to go    | Good to go<br>Good to go<br>Good to go       | Good to go<br>Good to go<br>Good to go          | Good to go<br>Good to go<br>Good to go    | Good to go<br>Good to go<br>Good to go    | Good to go<br>Good to go<br>Good to go       | Good to go<br>Good to go<br>Good to go          | Good to go<br>Good to go<br>Good to go       | Good to go<br>Good to go<br>Good to go    |
| Akash B Neelgar<br>Himadri Khanchandani                     | 1RN17CS121<br>1RN17CS025               | Computer Science Engineering                                                                                             | 8E 2021 6                           | 70 73% 93% 1                                | 31% 73% 55%<br>30% 87% 60%                         | 73 % 98               | 1% 861                           | UCEST Need practice                            | Good to go<br>Good to go                  | Good to go<br>Good to go                     | Need practice<br>Good to go                     | Good to go                                | Good to go<br>Good to go                  | Good to go                                   | Good to go                                      | Good to go                                   | Good to go                                |
| Agarwal Ankit Dilip<br>I Prajwal M                          | 1RN17C5007<br>1RN17EC104               | Computer Science Engineering Electronics and Communications Engineering                                                  | 8E 2021 6                           |                                             | 73 % 67 % 70 %<br>17 % 73 % 70 %                   |                       | 0 % 79 1<br>% 83 1               |                                                | Good to go<br>Good to go                  | Good to go<br>Good to go                     | Good to go<br>Good to go                        | Good to go<br>Good to go                  | Good to go<br>Good to go                  | Good to go<br>Good to go                     | Good to go<br>Good to go                        | Good to go<br>Good to go                     | Good to go<br>Good to go                  |
| Ashwini K<br>Aniket Soni                                    | 1RN17CS022<br>1RN17CS012               | Computer Science Engineering Computer Science Engineering                                                                | 8E 2021 6                           | 67 71% 93% 1<br>67 73% 87% 1                | 3% 67% 65%<br>3% 80% 80%                           |                       | % 711                            | i UdESt Need practice i UCEAT Need practice    | Good to go<br>Good to go                  | Good to go<br>Good to go                     | Need practice<br>Need practice                  | Good to go<br>Good to go                  | Good to go<br>Good to go                  | Good to go<br>Good to go                     | Good to go<br>Good to go                        | Good to go<br>Good to go                     | Good to go<br>Good to go                  |
| Sumit Kumar<br>Valahak Shetty M                             | 1RN17/5101<br>1RN17/5106               | Information Science and Engineering Computer Science Engineering                                                         | 8E 2021 6                           | 65 76% 80% 6                                | 00% 73% 70%<br>77% 80% 50%                         | 80 % 8                | % 611                            | Good to go                                     | Good to go<br>Good to go                  | Good to go<br>Need practice                  | Good to go<br>Need practice                     | Good to go<br>Good to go                  | Good to go<br>Good to go                  | Good to go<br>Good to go                     | Good to go<br>Good to go                        | Good to go<br>Good to go                     | Good to go<br>Good to go                  |
| Kaartik Gupta<br>I Anagha Adithya                           | 1RN17CSD41<br>1RN17EC021               | Electronics and Communications Engineering                                                                               | 8E 2021 6                           | 65 73% 73% 8                                | 73% 80% 50%<br>77% 60% 55%                         | 87 % 9                | 1% 83.1                          | i oCEST Good to go                             | Good to go<br>Good to go                  | Need practice<br>Good to go                  | Need practice<br>Good to go                     | Good to go<br>Good to go                  | Good to go<br>Good to go                  | Good to go<br>Good to go                     | Good to go<br>Good to go                        | Good to go<br>Good to go                     | Good to go<br>Good to go                  |
| Shashank R<br>I Abhishek Kumar                              | 1RN17CS088<br>1RN17CS082               |                                                                                                                          | 8E 2021 6                           | 12 76% 67% E                                | 10% 67% 50%<br>10% 80% 75%                         |                       | 1% 89.1<br>0% 74.1               | CCEAT Good to go                               | Good to go<br>Good to go                  | Need practice<br>Good to go                  | Need practice<br>Good to go                     | Good to go<br>Good to go                  | Good to go<br>Good to go                  | Good to go<br>Good to go                     | Good to go<br>Good to go                        | Good to go<br>Good to go                     | Good to go<br>Good to go                  |
| Anagha Naga Krishna<br>Nikhil L<br>Poqia M                  | 1RN17C5011<br>1RN17C5057               |                                                                                                                          | 86 2021 6<br>86 2021 6<br>86 2021 6 | 61 80 % 93 % T                              | 7% 67% 60%<br>73% 73% 55%                          |                       | 1% 83.1<br>1% 83.1               |                                                | Good to go<br>Good to go                  | Good to go<br>Good to go                     | Good to go<br>Good to go                        | Good to go<br>Good to go                  | Good to go<br>Good to go                  | Good to go<br>Good to go                     | Good to go<br>Good to go                        | Good to go<br>Good to go                     | Good to go<br>Good to go                  |
| Vivek Ranjan<br>Shipam Tiyani                               | 1RN17CS067<br>1RN17CS112<br>1RN17IS087 | Computer Science Engineering  Computer Science Engineering  Information Science and Engineering                          | 86 2021 6<br>86 2021 6<br>86 2021 6 | 59 76% 60% S                                | 25% 67% 75%<br>80% 87% 45%<br>77% 72% 75%          | 80 % 9                | 0 % 81 9<br>1 % 77 9<br>1 % 86 9 | i UCEsT Good to go                             | Good to go<br>Good to go<br>Good to go    | Good to go<br>Need practice<br>Good to go    | Need practice<br>Need practice<br>Good to go    | Good to go<br>Good to go<br>Good to go    | Good to go<br>Good to go<br>Good to go    | Good to go<br>Good to go<br>Good to go       | Good to go<br>Good to go<br>Good to go          | Good to go<br>Good to go<br>Good to go       | Good to go<br>Good to go<br>Good to go    |
| Ankt Dwivedi<br>Supreeth B S                                | 1RN17CS014<br>1RN17CS100               | Computer Science Engineering Computer Science Engineering Computer Science Engineering                                   | 8E 2021 6<br>8E 2021 6              | 58 71% 87% 4                                | 7% 80% 75%<br>3% 87% 70%                           | 73 % 9                | 1% 72.1                          | i OCEAT Needpractice                           | Good to go<br>Good to go                  | Good to go<br>Good to go                     | Need practice<br>Good to go                     | Good to go<br>Good to go                  | Good to go<br>Good to go                  | Good to go<br>Good to go                     | Good to go<br>Good to go                        | Good to go<br>Good to go                     | Good to go<br>Good to go                  |
| Phutane Ramesh Likhita Nitish Kumar Gupta                   | 1RN17CS064<br>1RN17CS062               | Computer Science Engineering Computer Science Engineering                                                                | 8E 2021 6                           | 56 73% 53% 5                                | 13 % 73 % 70 %<br>10 % 87 % 70 %                   | 80 % 8                | % 791                            | i uCEs₹ Good to go                             | Good to go<br>Good to go                  | Good to go<br>Good to go                     | Good to go<br>Good to go                        | Good to go                                | Good to go<br>Good to go                  | Need practice<br>Good to go                  | Good to go<br>Good to go                        | Need practice<br>Good to go                  | Good to go<br>Good to go                  |
| Raghuram N<br>I Prajusi R                                   | 1RN17EC116<br>1RN17EC107               | Electronics and Communications Engineering Electronics and Communications Engineering                                    | 8E 2021 6                           | SS 69% 80% 4                                | 7% 80% 55%<br>7% 60% 75%                           | 67% %                 | 1% 831                           | 6 oCEST Need practice                          | Good to go<br>Good to go                  | Good to go<br>Good to go                     | Need practice<br>Good to go                     | Good to go<br>Good to go                  | Good to go<br>Good to go                  | Good to go<br>Good to go                     | Good to go<br>Good to go                        | Good to go<br>Good to go                     | Good to go<br>Good to go                  |
| Kumar Shubham<br>Mohammed Fares Mehdi J                     | 1RN17CSD45<br>1RN17CSD50               | Computer Science Engineering Computer Science Engineering                                                                | 8E 2021 6                           | 52 78 % 67 % 8<br>52 69 % 80 % 4            | 10% 87% 55%<br>10% 87% 60%                         |                       | 0 % 72 t                         |                                                | Good to go<br>Good to go                  | Good to go<br>Good to go                     | Good to go<br>Need practice                     | Good to go<br>Good to go                  | Good to go<br>Good to go                  | Good to go<br>Good to go                     | Good to go<br>Good to go                        | Good to go<br>Good to go                     | Good to go<br>Good to go                  |
| Ankita Kumari<br>Ipsita Sanyal                              | 1RN17EC022<br>1RN17EC057               | Electronics and Communications Engineering Electronics and Communications Engineering                                    | 8E 2021 6                           | 52 78% 67% 6<br>50 78% 93% 8                | 7% 87% 40%<br>7% 53% 65%                           |                       | 1% 77 1<br>D% 64 1               | 6 oCEsT Good to go<br>6 UdEst Need practice    | Good to go<br>Need practice               | Need practice<br>Good to go                  | Need practice<br>Need practice                  | Good to go<br>Good to go                  | Good to go<br>Need practice               | Good to go<br>Need practice                  | Good to go<br>Need practice                     | Good to go<br>Need practice                  | Good to go<br>Need practice               |
| Shashank B<br>Guruprasad Naregal                            | 1RN17C5087<br>1RN1715032               | Computer Science Engineering<br>Information Science and Engineering                                                      | 8E 2021 6                           | 50 73% 80% 7                                | 3% 87% 60%<br>3% 67% 60%                           | 67% 9                 | 1% 67 1                          | Good to go                                     | Good to go<br>Good to go                  | Good to go<br>Good to go                     | Need practice<br>Good to go                     | Good to go<br>Good to go                  | Good to go<br>Good to go                  | Good to go<br>Good to go                     | Good to go<br>Good to go                        | Good to go<br>Good to go                     | Good to go<br>Good to go                  |
| Nikhi Shatragar<br>Nishish R Kashyap                        | 1RN17C5056<br>1RN17C5059               | Computer Science Engineering Computer Science Engineering                                                                | 8E 2021 6                           | 17 76% 60% 1                                | 93 % 65 %<br>17 % 80 % 65 %                        | 87 % 8                | % 741                            | 6 OCEST Need practice                          | Good to go<br>Need practice               | Good to go<br>Good to go                     | Good to go<br>Good to go                        | Good to go<br>Good to go                  | Good to go<br>Good to go                  | Good to go<br>Good to go                     | Good to go<br>Good to go                        | Good to go<br>Need practice                  | Good to go<br>Need practice               |
| Deepshika Handigol<br>Tejaswini Velicheti<br>Hemanth Raiu K | 1RN176C044<br>1RN17C5109<br>1RN175046  | Computer Science Engineering                                                                                             | 86 2021 6<br>86 2021 6<br>86 2021 6 | 66 69% 67% 0                                | 13 N 87 N 60 N<br>10 N 80 N 75 N<br>10 N 73 N 60 N | 73 % %                | % 941<br>% 901                   | GOOD GOOD GO                                   | Good to go<br>Good to go                  | Good to go<br>Good to go<br>Good to go       | Good to go<br>Good to go<br>Good to go          | Good to go<br>Good to go<br>Good to go    | Good to go<br>Good to go<br>Good to go    | Good to go<br>Good to go                     | Need practice<br>Good to go<br>Good to go       | Good to go<br>Good to go<br>Good to go       | Good to go<br>Good to go<br>Good to go    |
| Nikitha Narendra                                            | 1RN17C5058                             | Information Science and Engineering  Computer Science Engineering  Information Science and Engineering                   | BE 2021 6                           | 64 78% 87% 7                                | 73 % 73 % 60 %                                     | 87 % E                | % 661                            | i OCEAT Good to go                             | Good to go<br>Good to go                  | Good to go                                   | Good to go                                      | Good to go                                | Good to go                                | Good to go<br>Good to go                     | Good to go                                      | Good to go                                   | Good to go                                |
| Vibha S Navalle     Askanisha B K     Arjuna Reddy G        | 18N17IS11S<br>18N17EE001<br>18N17CS017 |                                                                                                                          | 86 2021 6<br>86 2021 6<br>86 2021 6 | G 76% 67% T                                 | 77% 67% 70%<br>72% 87% 45%<br>72% 52% 75%          |                       | 0% 781<br>% 631                  |                                                | Good to go<br>Good to go<br>Good to go    | Good to go<br>Need practice<br>Good to go    | Need practice<br>Need practice<br>Need practice | Good to go<br>Good to go<br>Good to go    | Good to go<br>Good to go<br>Need practice | Good to go<br>Good to go<br>Good to go       | Good to go<br>Good to go<br>Need practice       | Good to go<br>Good to go<br>Good to go       | Good to go<br>Good to go<br>Good to go    |
| Arjuna Reddy G<br>I Ankur Kumar<br>I Shreyas B              | 18N17CS017<br>18N17CS015<br>18N17CS093 |                                                                                                                          | 8E 2021 6<br>8E 2021 6<br>8E 2021 6 | 62 69% 53% 6                                | 7% 53% 75%<br>7% 87% 65%<br>6% 66% 46%             |                       | 1% 76.1<br>1% 83.1               |                                                | Good to go<br>Good to go<br>Good to go    | Good to go<br>Good to go<br>Need practice    | Need practice<br>Good to go<br>Need practice    | Good to go<br>Good to go<br>Good to go    | Need practice<br>Good to go<br>Good to go | Good to go<br>Need practice<br>Good to go    | Need practice<br>Good to go<br>Good to go       | Good to go<br>Need practice<br>Good to go    | Good to go<br>Good to go<br>Good to go    |
| Nithyananda Punyashnee<br>F Sathya M                        | 1RN17C5061<br>1RN17C5082               | Computer Science Engineering Computer Science Engineering                                                                | 8E 2021 6                           | 12 69% 67% 0<br>11 73% 53% 1                | 77% 73% 60%<br>17% 80% 70%                         | 67% B                 | % 84 1<br>% 56 1                 | GOOGLEST Good to go GOOGLEST Need practice     | Good to go<br>Need practice               | Good to go<br>Good to go                     | Good to go<br>Good to go                        | Good to go<br>Good to go                  | Good to go<br>Good to go                  | Good to go<br>Need practice                  | Good to go<br>Good to go                        | Good to go<br>Need practice                  | Good to go<br>Good to go                  |
| E Rithvik Seth<br>E Kallash T V                             | 1RN17CS075<br>1RN17CS122               | Computer Science Engineering Computer Science Engineering                                                                | 8E 2021 6                           | 61 67% 73% 6<br>60 78% 80% 8                | 0% 67% 60%<br>0% 73% 65%                           | 87 % 9<br>80 % 6      | 1% 85 1<br>1% 51 1               | i UCEAn Good to go i OCEsT Need practice       | Good to go<br>Need practice               | Good to go<br>Good to go                     | Good to go<br>Good to go                        | Good to go<br>Good to go                  | Good to go<br>Good to go                  | Good to go<br>Good to go                     | Good to go<br>Need practice                     | Good to go<br>Need practice                  | Good to go<br>Need practice               |
| Ampavatina Kambagki Ganesha<br>Alok Kumar                   | 1RN17EC018<br>1RN17IS008               | Electronics and Communications Engineering<br>Information Science and Engineering                                        | 8E 2021 6                           | 28 69% 87% 2<br>28 73% 67% 8                | 13 % 87 % 45 %<br>10 % 73 % 55 %                   | 73 % &<br>60 % 9      | % 841                            | uCEsT Need training UDest Good to go           | Good to go<br>Good to go                  | Need practice<br>Good to go                  | Need training<br>Good to go                     | Good to go<br>Good to go                  | Good to go<br>Good to go                  | Good to go<br>Good to go                     | Good to go<br>Good to go                        | Good to go<br>Good to go                     | Good to go<br>Good to go                  |
| V Pushpa<br>D Atreya G Shat                                 | 1RN17C5105<br>1RN17EC028               |                                                                                                                          | 8E 2021 6                           | 27 72% 92% 0                                | 3% 87% 60%<br>80% 67% 60%                          | 60% 40                | % 701                            | i UDIST Good to go                             | Good to go<br>Good to go                  | Good to go<br>Good to go                     | Need practice<br>Good to go                     | Good to go<br>Good to go                  | Good to go<br>Good to go                  | Good to go<br>Good to go                     | Good to go<br>Need practice                     | Good to go<br>Good to go                     | Good to go<br>Good to go                  |
| Varun Kashyap<br>Verram Sai Rohith Reddy                    | 18N17C5071<br>18N17EC168               |                                                                                                                          | 86 2021 6<br>86 2021 6              | 27 76% 80% 6                                | 7% 67% 45%<br>6% 87% 55%                           | 87 % 40               | % 851                            | i oCEST Good to go                             | Good to go<br>Good to go                  | Need practice<br>Good to go                  | Need practice<br>Good to go                     | Good to go<br>Good to go                  | Good to go<br>Good to go                  | Good to go<br>Good to go                     | Need practice<br>Need practice                  | Good to go<br>Good to go                     | Good to go<br>Good to go                  |
| Pranaga N<br>Pratyush Ambastha<br>Ankt Thakur               | 1RN176C100<br>1RN17C5068<br>1RN17IS014 | Electronics and Communications Engineering Computer Science Engineering Information Science and Engineering              | 86 2021 6<br>86 2021 6<br>86 2021 6 | 35 71% 73% G                                | 73 % 93 % 45 %<br>30 % 90 % 50 %<br>37 % 60 % 55 % | 73 % 7                | % 581<br>% 801                   | i UCEST Good to go                             | Need practice<br>Good to go<br>Good to go | Need practice<br>Need practice<br>Good to go | Need practice<br>Need practice<br>Good to go    | Good to go<br>Good to go<br>Good to go    | Good to go<br>Good to go<br>Good to go    | Need practice<br>Good to go<br>Good to go    | Good to go<br>Good to go<br>Need training       | Need practice<br>Good to go<br>Good to go    | Good to go Good to go                     |
| Abhishek Kumar T.Kishore                                    | 1RN1715014<br>1RN17EC003<br>1RN17IS103 | Information Science and Engineering Electronics and Communications Engineering Information Science and Engineering       | 86 2021 6<br>86 2021 6<br>86 2021 6 | 35 73 % 67 % G                              | 7% 60% 55%<br>7% 87% 40%<br>7% 87% 55%             | 73 % 10               | 1% 82.5<br>0.% 61.5<br>1% 74.5   | Good to go                                     | Good to go<br>Good to go<br>Good to go    | Good to go<br>Need practice<br>Good to go    | Good to go<br>Need practice<br>Good to go       | Good to go<br>Good to go<br>Good to go    | Good to go<br>Good to go<br>Good to go    | Good to go<br>Good to go<br>Need practice    | Need training<br>Good to go<br>Good to go       | Good to go<br>Good to go<br>Need practice    | Good to go Good to go Good to go          |
| Himanshu<br>Nimisha Asanwal                                 | 1RN17C5036<br>1RN17EE023               | Computer Science Engineering Electrical and Electronics Engineering                                                      | 8E 2021 6                           | 34 69% 87% 7                                | 75 80 S                                            | 73 % 9                | 1% 801                           | 6 OCEST Need training                          | Good to go                                | Need training<br>Good to go                  | Need training<br>Good to go                     | Need training<br>Good to go               | Need training<br>Good to go               | Need training<br>Good to go                  | Need training<br>Good to go                     | Need training                                | Need training<br>Need practice            |
| Sushmit V Patil Vishal Kumar Mahto                          | 1RN17WE120<br>1RN17WE131               | Mechanical Engineering                                                                                                   | 8E 2021 6                           | 22 71% 67% 8                                | 0% 67% 50%<br>11% 80% 60%                          | 80 % 9                | 1% 571                           | G OCEAT Need practice                          | Need practice<br>Good to go               | Need practice<br>Good to go                  | Need practice<br>Good to go                     | Good to go<br>Good to go                  | Good to go<br>Good to go                  | Need practice<br>Good to go                  | Good to go<br>Need training                     | Need practice<br>Good to go                  | Good to go<br>Good to go                  |
| Mourish S<br>Chinmay M.D                                    | 1RN17ME062<br>1RN17EC041               | Mechanical Engineering Electronics and Communications Engineering                                                        | 8E 2021 6                           |                                             | 0% 93% 65%<br>73% 80% 80%                          |                       | 1% 817<br>1% 917                 |                                                | Good to go<br>Good to go                  | Good to go<br>Good to go                     | Need practice<br>Good to go                     | Good to go<br>Good to go                  | Good to go<br>Good to go                  | Good to go<br>Good to go                     | Good to go<br>Need practice                     | Good to go<br>Good to go                     | Good to go<br>Good to go                  |
| Nikhil N G<br>Askash Kumar                                  | 1RN17/5062<br>1RN17/5001               | Information Science and Engineering Electronics and Communications Engineering                                           | 8E 2021 6                           | 31 82% 80% 9                                | 13 % 73 % 55 %<br>20 % 80 % 50 %                   | 73 % 3                | % 77 9<br>% 54 9                 | i UcEST Good to go                             | Good to go<br>Need practice               | Good to go<br>Need practice                  | Good to go<br>Need practice                     | Good to go<br>Good to go                  | Good to go<br>Good to go                  | Good to go<br>Need practice                  | Need training<br>Need practice                  | Good to go<br>Need practice                  | Good to go<br>Good to go                  |
| Shubham Sinha<br>Shoomka Guruprasad                         | 1RN17/5092<br>1RN17/5033               | Information Science and Engineering Electronics and Communications Engineering                                           | 8E 2021 6                           | 30 84% 93% 7                                | 7% 67% 55%<br>73% 87% 55%                          | 73 % 9                | 1% 77 1<br>1% 89 1               | Good to go                                     | Good to go<br>Good to go                  | Good to go<br>Good to go                     | Good to go<br>Good to go                        | Good to go<br>Good to go                  | Good to go<br>Good to go                  | Good to go<br>Good to go                     | Good to go<br>Need training                     | Good to go<br>Good to go                     | Good to go<br>Good to go                  |
| t Aninuth J<br>D Adithya Sagar A                            | 1RN17/5013<br>1RN17/ME003              | Mechanical Engineering                                                                                                   | 8E 2021 6                           | 28 76% 60% 6                                | 0% 80% 40%<br>7% 100% 60%                          | 80 % 4                | % 77 5<br>% 66 5                 | GOOD GOOD GO                                   | Good to go<br>Good to go                  | Need practice<br>Good to go                  | Need practice<br>Good to go                     | Good to go<br>Good to go                  | Good to go<br>Good to go                  | Good to go<br>Good to go                     | Good to go<br>Need practice                     | Good to go<br>Good to go                     | Good to go<br>Good to go                  |
| Radhe Shyam S<br>F Archith V Murthy                         | 1RN17EC115<br>1RN17EC025               | Dectronics and Communications Engineering                                                                                | 86 2021 6<br>86 2021 6              | 28 69% 67% 6                                | 7% 87% 60%<br>7% 73% 60%                           | 53 % 7                | 0% 679<br>% 909                  | i UcEST Good to go                             | Good to go<br>Good to go                  | Good to go<br>Good to go                     | Good to go<br>Good to go                        | Good to go<br>Good to go                  | Good to go<br>Good to go                  | Need practice<br>Good to go                  | Good to go<br>Good to go                        | Need practice<br>Good to go                  | Good to go<br>Good to go                  |
| Mn Nithin  Yashwanth Chandolu  Hemane Sakaham Divit         | 18N17EC075<br>18N17CS115<br>18N17EC055 | Electronics and Communications Engineering<br>Computer Science Engineering<br>Electronics and Communications Engineering | 8E 2021 6<br>8E 2021 6<br>8E 2021 6 | 28 78% 73% 7                                | 93 % 50 %<br>13 % 97 % 45 %<br>17 % 60 % 50 %      | 67% 40                | % 601<br>% 741<br>0% 731         | LicEST Good to go                              | Good to go<br>Good to go                  | Need practice<br>Need practice               | Need practice<br>Need practice                  | Good to go<br>Good to go                  | Good to go<br>Good to go                  | Good to go<br>Good to go<br>Good to go       | Good to go<br>Need practice                     | Need practice<br>Good to go                  | Need practice<br>Good to go               |
| Ashwarya V Koushik                                          | 1RN17EC013                             | Electronics and Communications Engineering                                                                               | 9E 2021 6                           | 27 69% 87% 5                                | 3% 67% 70%                                         | 67% 4                 | % 801                            | 6 OCEAT Need practice                          | Good to go<br>Good to go                  | Need practice<br>Good to go                  | Need practice<br>Need practice                  | Good to go<br>Good to go                  | Good to go<br>Good to go                  | Good to go                                   | Good to go<br>Need practice                     | Good to go<br>Good to go                     | Good to go<br>Good to go                  |
| Spanha Srinivas  Vijeth P.H.  Aditya Abhlahek               | 1RN17IS094<br>1RN17IS108<br>1RN17IS005 |                                                                                                                          | 8E 2021 E<br>8E 2021 E<br>8E 2021 E | 27 69% 67% 7                                | 7% 80% 60%<br>73% 67% 65%<br>7% 73% 50%            | 80 % 4                | % 75.1<br>1% 84.1                | i ocEaT Good to go                             | Good to go<br>Good to go<br>Good to go    | Good to go<br>Good to go<br>Need practice    | Good to go<br>Good to go<br>Need practice       | Good to go<br>Good to go<br>Good to go    | Good to go<br>Good to go<br>Good to go    | Good to go<br>Good to go<br>Good to go       | Need practice<br>Need practice<br>Need practice | Good to go<br>Good to go<br>Good to go       | Good to go<br>Good to go<br>Good to go    |
| 1 Aninuth G<br>1 Anyan Pagwar                               | 1RN17C5013<br>1RN17C5019               | Computer Science Engineering                                                                                             | 86 2021 6<br>86 2021 6              | 25 71% 67% 8                                | 17% 60% 40%<br>17% 60% 70%                         | 93 % 5                | 1% 841                           | i UDEAn Good to go                             | Good to go<br>Good to go                  | Need practice<br>Good to go                  | Need practice<br>Good to go                     | Good to go<br>Good to go                  | Good to go<br>Good to go                  | Good to go                                   | Need practice<br>Good to go                     | Good to go<br>Good to go                     | Good to go<br>Good to go                  |
| Prajwal M J                                                 | 1RN17CSD49<br>1RN17EC105               | Computer Science Engineering                                                                                             | 8E 2021 6                           | 25 69% 73% 4                                | 7% 87% 60%<br>3% 67% 55%                           | 67 % 10               | 0% 661                           | CEsT Need practice                             | Good to go<br>Good to go                  | Good to go<br>Good to go                     | Need practice<br>Good to go                     | Good to go<br>Good to go                  | Good to go<br>Good to go                  | Good to go<br>Good to go                     | Good to go<br>Good to go                        | Good to go<br>Good to go                     | Good to go<br>Good to go                  |
| KR Ohavana<br>Vinay B Melmuri                               | 1RN17EC058<br>1RN17CS109               | Electronics and Communications Engineering Computer Science Engineering                                                  | 8E 2021 6                           |                                             | 3% 67% 40%<br>3% 93% 65%                           |                       | 0 % 70 1<br>1% 58 1              |                                                | Good to go<br>Need practice               | Need practice<br>Good to go                  | Need practice<br>Need practice                  | Good to go<br>Good to go                  | Good to go<br>Good to go                  | Good to go<br>Need practice                  | Good to go<br>Need practice                     | Good to go<br>Need practice                  | Good to go<br>Good to go                  |
| I Iram E Saba Guranni<br>I Adityu Singh                     | 1RN17IS03S<br>1RN17EC011               | Information Science and Engineering Electronics and Communications Engineering                                           | 8E 2021 6                           | 22 60% 67% 2<br>22 73% 80% 0                | 77% 87% 65%<br>77% 73% 55%                         |                       | % 81.5<br>% 73.5                 | CEAT Need training COEsT Good to go            | Good to go<br>Good to go                  | Need training<br>Good to go                  | Need training<br>Good to go                     | Good to go<br>Good to go                  | Need training<br>Good to go               | Need training<br>Good to go                  | Need training<br>Good to go                     | Need training<br>Good to go                  | Need training<br>Good to go               |
| 4 Pooja K Bhat<br>3 Abhishek Kumar Gupta                    | 1RN17C5066<br>1RN17I5004               | Information Science and Engineering                                                                                      | 8E 2021 6                           | 21 67% 60% 6                                | 73 % 80 % 70 %<br>80 % 45 %                        | 53 % 10               | 1% 86.7<br>D% 84.7               | UDEAT Good to go                               | Good to go<br>Good to go                  | Good to go<br>Need practice                  | Good to go<br>Need practice                     | Good to go<br>Good to go                  | Good to go<br>Good to go                  | Need practice<br>Good to go                  | Need practice<br>Good to go                     | Need practice<br>Good to go                  | Good to go<br>Good to go                  |
| 3 Abhinav Kunal<br>7 Shishira S K                           | 1RN17C5003<br>1RN17I5086               | Information Science and Engineering                                                                                      | 8E 2021 6                           | 19 64% 73% 0                                | 17% 60% 40%<br>10% 60% 75%                         | 72% 9                 | % 72.1<br>% 58.1                 | GCEAT Need practice                            | Good to go<br>Need practice               | Need practice<br>Good to go                  | Need practice<br>Good to go                     | Good to go<br>Good to go                  | Good to go<br>Good to go                  | Need practice<br>Need practice               | Good to go<br>Good to go                        | Need practice<br>Need practice               | Good to go<br>Good to go                  |
| 5 Aishwarya Karanth<br>6 Manan Sahiot<br>7 Kumar Kushama    | 1RN176C012<br>1RN175051<br>1RN176C069  | Information Science and Engineering                                                                                      | 86 2021 6<br>86 2021 6<br>86 2021 6 | 17 64% 47% 0                                | 3% 60% 45%<br>60% 87% 55%<br>67% 87% 60%           | 73 % 9                | 1% 89 1<br>1% 77 1               | i OCEAT Good to go                             | Good to go<br>Good to go                  | Need practice<br>Good to go<br>Good to go    | Need practice<br>Good to go                     | Good to go<br>Good to go                  | Good to go<br>Good to go<br>Good to go    | Good to go<br>Need practice                  | Need practice<br>Good to go                     | Good to go<br>Need practice                  | Good to go<br>Good to go                  |
| 7 Kumar Kushagra<br>1 M Darshith<br>6 Adil Jadon            | 1RN17EC059<br>1RN17EC074<br>1RN17IS007 |                                                                                                                          | 86 2021 6<br>86 2021 6<br>86 2021 6 | 16 67% 80% T                                | 17% 87% 60%<br>13% 47% 55%<br>13% 53% 70%          | 73 % 7                | 1% 83.1<br>1% 83.1               | G UdEAT Need training                          | Good to go<br>Good to go<br>Good to so    | Good to go<br>Need training<br>Good to go    | Need practice<br>Need training<br>Need practice | Good to go<br>Need training<br>Good to go | Good to go  Need training  Need practice  | Good to go<br>Need training                  | Need training                                   | Good to go<br>Need training                  | Good to go<br>Need training<br>Good to go |
| S Jahnavi S<br>D Mihir Prabhu                               | 1RN17IS037<br>1RN17IS035               | Information Science and Engineering                                                                                      | 86 2021 6<br>86 2021 6              | 16 67% 67% 6                                | 20% 72% 65%<br>72% 72% 40%                         | 73 % 4                | % 78.1<br>1% 78.1                | i UCESn Good to go                             | Good to go<br>Good to go                  | Good to go<br>Need practice                  | Good to go<br>Need practice                     | Good to go<br>Good to go                  | Good to go<br>Good to go                  | Good to go<br>Good to go                     | Need practice<br>Need training                  | Good to go<br>Good to go                     | Good to go<br>Good to go                  |
| P. P. Valebrani<br>D. Brunda K.S.                           | 1RN17/5064                             |                                                                                                                          | 8E 2021 6                           | 15 64% 53% 6                                | 0% 80% 65%<br>0% 67% 55%                           |                       | 1% 691                           |                                                | Good to go<br>Good to go                  | Good to go<br>Good to go                     | Good to go<br>Good to go                        | Good to go                                | Good to go                                | Need practice                                | Good to go                                      | Need practice<br>Good to so                  | Good to go                                |
| 9 Valbhavi<br>3 Ishita Sanyal                               | 1RN17EC161<br>1RN17EE016               |                                                                                                                          | 8E 2021 6                           | 14 69% 60% 0                                | 0% 87% 50%<br>3% 80% 60%                           |                       | 1% 781                           |                                                | Good to go<br>Good to go                  | Need practice<br>Good to go                  | Need practice<br>Need practice                  | Good to go                                | Good to go<br>Good to go                  | Good to go<br>Good to go                     | Need practice<br>Need practice                  | Good to go<br>Good to go                     | Good to go<br>Good to go                  |
| B Deepak Shubham Bhardwaj<br>S Sagar V                      | 1RN1715030<br>1RN17C5079               | Information Science and Engineering Computer Science Engineering                                                         | 8E 2021 6                           | 13 69% 73% 1<br>11 67% 53% 8                | 31% 80% 55%<br>80% 67% 50%                         | 80 % G<br>87 % 4      | % 61 9                           | CEST Need practice CEST Good to go             | Good to go<br>Good to go                  | Good to go<br>Need practice                  | Need practice<br>Need practice                  | Good to go<br>Good to go                  | Good to go<br>Good to go                  | Good to go<br>Need practice                  | Need practice<br>Need practice                  | Good to go<br>Need practice                  | Good to go<br>Good to go                  |
| P.Neelima Hemanth Reddy M                                   | 1RN176C095<br>1RN176C056               | Electronics and Communications Engineering                                                                               | 8E 2021 6                           | 11 69% 80% 6                                | 25% 67% 45%<br>17% 87% 50%                         |                       | 1% 67 1                          |                                                | Good to go<br>Good to go                  | Need practice<br>Need practice               | Need practice<br>Need practice                  | Good to go<br>Good to go                  | Good to go<br>Good to go                  | Good to go<br>Good to go                     | Need practice<br>Need training                  | Good to go<br>Good to go                     | Good to go<br>Good to go                  |
| R Suman R Kulkarni<br>I Rakshitha R                         | 1RN17/5099<br>1RN17/5074               | Information Science and Engineering Computer Science Engineering                                                         | 8E 2021 6                           | 20 71% 87% 1<br>29 67% 67% 6                | 3% 73% 45%<br>3% 73% 60%                           | 67% 6<br>47% 4        | 1% 83.1                          | COST Need practice UcesN Good to go            | Good to go<br>Good to go                  | Need practice<br>Good to go                  | Need practice<br>Good to go                     | Good to go<br>Good to go                  | Good to go<br>Good to go                  | Good to go<br>Good to go                     | Need practice<br>Need practice                  | Good to go<br>Good to go                     | Good to go<br>Good to go                  |
| L Adhishneya P<br>B Shamini N Kashyap                       | 1RN1705008<br>1RN1705025               | Electronics and Communications Engineering Computer Science Engineering                                                  | 8E 2021 6                           | 29 60% 73% 5                                | 20% 73% 45%<br>23% 53% 45%                         | 80 % 9                | 1% 72.1<br>1% 82.1               | UDEst Needpractice                             | Good to go<br>Good to go                  | Need practice<br>Need practice               | Need practice<br>Need practice                  | Good to go<br>Good to go                  | Good to go<br>Need practice               | Good to go<br>Good to go                     | Need practice<br>Need practice                  | Good to go<br>Good to go                     | Good to go<br>Good to go                  |
| F Kalpit Patina<br>D Vanshika                               | 18N17ISON0<br>18N17EC162               | Information Science and Engineering<br>Electronics and Communications Engineering                                        | 8E 2021 6                           | 08 73% 67% 8<br>08 64% 60% 6                | 10 % 73 % 50 %<br>10 % 73 % 70 %                   | 73 % 4                | % 66.1<br>% 83.1                 | i OCeST Good to go                             | Good to go<br>Good to go                  | Need practice<br>Good to go                  | Need practice<br>Good to go                     | Good to go<br>Good to go                  | Good to go<br>Good to go                  | Good to go<br>Good to go                     | Need practice<br>Need practice                  | Good to go<br>Good to go                     | Good to go<br>Good to go                  |
| Shanmugapriya Ki:<br>Siddhanth B N<br>Sanhal Verma          | 1RN17C5085<br>1RN17C5095               | Computer Science Engineering Computer Science Engineering Information Science and Engineering                            | 86 2021 6<br>86 2021 6<br>86 2021 6 | 08 62% 67% 4                                | 72 % 70 % 70 %<br>17 % 72 % 45 %                   | 67% 9                 | 0% 761<br>1% 851                 | uCEAT Need practice                            | Good to go<br>Good to go                  | Good to go<br>Need practice                  | Need practice<br>Need practice                  | Good to go<br>Good to go                  | Good to go<br>Good to go                  | Need practice<br>Good to go                  | Good to go<br>Good to go<br>Need practice       | Need practice<br>Good to go                  | Good to go<br>Good to go                  |
| Anshul Verma  Deepak M  Shreesha Shat M V                   | 1RN17IS016<br>1RN17EC043<br>1RN17CS092 | Information Science and Engineering Electronics and Communications Engineering                                           | 96 2021 6<br>96 2021 6<br>96 2021 6 | 27 69% 53% 0                                | 20% 27% 50%<br>27% 27% 55%<br>30% 73% 45%          | 67 % 2                | 1% 581<br>1% 841                 | i uCEAT Good to go                             | Need practice<br>Good to go<br>Good to go | Need practice<br>Good to go<br>Need practice | Need practice<br>Good to go<br>Need practice    | Good to go<br>Good to go<br>Good to go    | Good to go<br>Good to go<br>Good to go    | Need practice<br>Need practice<br>Good to go | Need practice<br>Need training<br>Good to go    | Need practice<br>Need practice<br>Good to go | Good to go<br>Good to go<br>Good to go    |
| F Shreesha Shat M V<br>E Karthik Shat<br>E Abhigyan Prakash | UG2021RIOTES                           | 14 Mechanical Engineering                                                                                                |                                     | DS 80 % 73 % S                              | 17% 80% 25%<br>17% 73% 35%                         | 53 % 4                | % 921<br>% 751                   | i UdEsT Good to go                             | Good to go<br>Good to go<br>Good to go    | Need training<br>Need training               | Need training<br>Need training                  | Good to go<br>Good to go<br>Good to go    | Good to go<br>Good to go<br>Good to go    | Good to go<br>Good to go<br>Good to go       | Good to go<br>Need practice<br>Need practice    | Good to go<br>Good to go<br>Good to go       | Good to go<br>Good to go<br>Good to go    |
| Abhigun Prakash<br>Shubham Prasar<br>I Abhishek Raj         | 1RN17/5091                             | Information Science and Engineering                                                                                      | 8E 2021 6<br>8E 2021 6<br>8E 2021 6 | 04 62% 73% 4                                | 7% 73% 35%<br>7% 67% 55%<br>3% 67% 70%             | 73 % 8                | 1% 681<br>1% 681                 | 6 oCEaT Need practice                          | Good to go<br>Good to go<br>Good to go    | Need training<br>Good to go<br>Good to go    | Need training<br>Need practice<br>Need practice | Good to go<br>Good to go<br>Good to go    | Good to go<br>Good to go<br>Good to go    | Good to go<br>Good to go<br>Good to go       | Need practice<br>Good to go<br>Need training    | Good to go<br>Good to go<br>Good to go       | Good to go<br>Good to go<br>Good to go    |
| Surabhi S<br>Arup Abhishek                                  | 1RN17C5101<br>1RN17I5021               | Computer Science Engineering<br>Information Science and Engineering                                                      | 86 2021 6<br>86 2021 6              | 04 67% 73% 1<br>34 67% 93% 2                | 73 % 45 %<br>17 % 80 % 40 %                        | 73 % 4                | % 94.7                           | 6 odEAT Need practice<br>6 UCEAn Need training | Good to go<br>Good to go                  | Need practice<br>Need training               | Need practice<br>Need training                  | Good to go<br>Good to go                  | Good to go<br>Need training               | Good to go<br>Need training                  | Need practice<br>Need training                  | Good to go<br>Need training                  | Good to go<br>Need training               |
| Vishal Kumar<br>Shubhanga K                                 | 1RN17CS110<br>1RN17WE110               | Computer Science Engineering<br>Mechanical Engineering                                                                   | 8E 2021 6                           | 03 62% 87% 6<br>03 67% 73% 6                | 7% 53% 55%<br>6% 67% 65%                           | 47 % 9<br>87 % 4      | 1% 941                           | 6 OCEST Need practice<br>6 oCEST Good to go    | Good to go<br>Good to go                  | Good to go<br>Good to go                     | Need practice<br>Good to go                     | Good to go<br>Good to go                  | Need practice<br>Good to go               | Good to go<br>Good to go                     | Need practice<br>Need practice                  | Good to go<br>Good to go                     | Good to go<br>Good to go                  |
| Vishal<br>Amitesh Rajvaidya                                 | 1RN17/5118<br>1RN17/5010               | Information Science and Engineering  Computer Science Engineering                                                        | 8E 2021 6                           | 09 60% 80% 4<br>33 71% 80% 6                | 0% 60% 45%<br>7% 67% 45%                           | 53 % 9<br>80 % 4      | % 75.1<br>% 54.1                 | i oClaT Need practice i uClaT Need practice    | Good to go<br>Need practice               | Need practice<br>Need practice               | Need practice<br>Need practice                  | Good to go<br>Good to go                  | Good to go<br>Good to go                  | Good to go<br>Need practice                  | Good to go<br>Need practice                     | Good to go<br>Need practice                  | Good to go<br>Good to go                  |
| Mouli P<br>Aditya Narayans                                  | 1RN17EC084<br>1RN17E003                | Electronics and Communications Engineering Electronics and Instrumentation Engineering                                   | 8E 2021 6                           | 02 64% 67% 6<br>02 78% 87% 7                | 7% 60% 40%<br>73% 73% 40%                          | 87 % 1                | % 75.1<br>% 71.1                 | CEAT Good to go CEAT Good to go                | Good to go<br>Good to go                  | Need practice<br>Need practice               | Need practice<br>Need practice                  | Good to go<br>Good to go                  | Good to go<br>Good to go                  | Good to go<br>Good to go                     | Good to go<br>Need training                     | Good to go<br>Good to go                     | Good to go<br>Good to go                  |
| T Mallikarjun Nayak<br>Parameshwar M Bhat                   | 1RN17IS104<br>1RN17IS065               | Information Science and Engineering                                                                                      | 8E 2021 6                           | 21 62 % 93 % 1                              |                                                    | 87% 4                 | 1% 82.1<br>1% 79.1               | GCEAT Need training                            | Good to go<br>Need training               | Need practice<br>Need training               | Need practice<br>Need training                  | Good to go<br>Need training               | Good to go<br>Need training               | Good to go<br>Need training                  | Need practice<br>Need training                  | Good to go<br>Need training                  | Good to go<br>Need training               |
| K Sameer Kaushik<br>Adamha S                                | 1RN17C5040<br>1RN17EE002               |                                                                                                                          | 8E 2021 6<br>8E 2021 6              | 00 71% 80% 4                                | 20% 80% 25%<br>17% 87% 20%                         |                       | % 72 1                           | UdEAT Need practice                            | Good to go<br>Good to go                  | Need training<br>Need training               | Need training<br>Need training                  | Good to go<br>Good to go                  | Good to go<br>Good to go                  | Good to go<br>Good to go                     | Need practice<br>Need practice                  | Good to go<br>Good to go                     | Good to go<br>Good to go                  |
| Sandhya M.S<br>Amulya Joshi                                 | 1RN17CS120<br>1RN17EC020               |                                                                                                                          | BE 2021 9                           | 99 64% 53% 5                                | 13 % 80 % 60 %<br>13 % 87 % 30 %                   |                       | 1% 681                           | G OCEAT Needpractice                           | Good to go<br>Good to go                  | Good to go<br>Need training                  | Need training<br>Need training                  | Good to go<br>Good to go                  | Good to go<br>Good to go                  | Good to go<br>Need practice                  | Need practice<br>Good to go                     | Good to go<br>Need practice                  | Good to go<br>Good to go                  |
| Deepak B. K<br>Spandana P J<br>Supreeth G.K                 | 1RN1765042<br>1RN1765098<br>1RN1761037 |                                                                                                                          | 8E 2021 S<br>8E 2021 S<br>8E 2021 S | 99 69% 60% 0                                | 0% 60% 50%<br>7% 80% 55%<br>3% 87% 55%             | 47 % 4                | 1% 27 1<br>1% 62 1<br>1% 77 1    | 6 cDESt Good to go                             | Need training<br>Good to go<br>Good to go | Need practice<br>Good to go<br>Good to go    | Need practice<br>Good to go<br>Need practice    | Good to go<br>Good to go<br>Good to go    | Good to go<br>Good to go<br>Good to go    | Need training<br>Good to go<br>Good to go    | Good to go<br>Need practice<br>Need training    | Need training<br>Good to go<br>Good to go    | Good to go<br>Good to go<br>Good to go    |
| Supreeth G K Rashmi A Sowgamika                             | 18N17E037<br>18N17EC123<br>18N17E032   | Electronics and Communications Engineering                                                                               |                                     | 99 73% 73% 1                                |                                                    | 53% 4                 | 1% 77 1<br>1% 83 1<br>1% 81 1    | CDIAT Need practice                            | Good to go<br>Good to go<br>Good to go    | Good to go  Need practice  Good to go        | Need practice<br>Need practice<br>Need practice | Good to go<br>Good to go<br>Good to go    | Good to go<br>Good to go<br>Good to go    | Good to go<br>Good to go<br>Good to go       | Need practice<br>Need training                  | Good to go<br>Good to go<br>Good to go       | Good to go Good to go Good to go          |
| Sowpamika  Vishal Singh  Nithin M                           | 1RN1701032<br>1RN17CS111<br>1RN17CC091 | Computer Science Engineering                                                                                             |                                     | 98 62% 73% 5                                | 3% 80% 65%<br>3% 60% 45%<br>3% 60% 65%             | 73 % 7                | 1% 81.5<br>1% 85.5<br>1% 76.5    | UCEAT Need practice                            | Good to go<br>Good to go<br>Good to go    | Good to go<br>Need practice<br>Good to go    | Need practice<br>Need practice<br>Good to go    | Good to go<br>Good to go<br>Good to go    | Good to go<br>Good to go<br>Good to go    | Good to go<br>Good to go<br>Good to go       | Need training<br>Good to go<br>Need practice    | Good to go<br>Good to go<br>Good to go       | Good to go Good to go Good to go          |
| Nithin M<br>Navya T B<br>Ruhin Fastai                       | 18N176C091<br>18N17C5055<br>18N176C128 | Computer Science Engineering                                                                                             | 86 2021 S<br>86 2021 S<br>86 2021 S | 98 64% 47% 7                                | 9                                                  | 53 % 7                | 1% 76.1<br>1% 52.1               | 6 OCEAT Needpractice                           | Good to go Need practice Good to go       | Good to go<br>Good to go<br>Need training    | Good to go<br>Good to go<br>Need training       | Good to go<br>Good to go<br>Good to go    | Good to go<br>Good to go<br>Good to go    | Good to go Need practice Good to go          | Need practice<br>Good to go<br>Need practice    | Good to go<br>Need practice<br>Good to so    | Good to go<br>Good to go<br>Good to go    |
| Chethan T Bhat<br>Ukith Chardan M                           | IRN17ECMD<br>IRN17CSM7                 | Electronics and Communications Engineering Computer Science Engineering                                                  | 8E 2021 S<br>8E 2021 S              | 96 62 % 73 % 3                              | 13 N 80 N 30 N<br>13 N 60 N 65 N                   | 60 % 9                | 1% 601<br>0% 771                 | G UcEst Need training                          | Good to go<br>Good to go                  | Need training<br>Need training<br>Good to go | Need training<br>Need training<br>Good to go    | Good to go<br>Good to go                  | Good to go<br>Good to go                  | Good to go<br>Need practice                  | Good to go Good to go                           | Good to go<br>Need practice                  | Good to go<br>Good to go                  |
| Nithasha M Shastry<br>Shambhavi Ks                          | 1RN17EC090<br>1RN17ME038               |                                                                                                                          | BE 2021 S                           | 96 76% 73% T                                | 13 % 80 % 65 %<br>10 % 87 % 70 %                   |                       | 1% 62.1<br>1% 89.1               | i OCEAT Good to go                             | Good to go<br>Good to go                  | Good to go<br>Good to go                     | Good to go<br>Need practice                     | Good to go<br>Good to go                  | Good to go<br>Good to go                  | Good to go<br>Good to go                     | Need practice<br>Need training                  | Good to go<br>Good to go                     | Good to go<br>Good to go                  |
| Prakruthi Koteshwar<br>i M G Varsha                         | 1RN17/5070<br>1RN17/5048               |                                                                                                                          | 8E 2021 S<br>8E 2021 S              | 96 67% 73% 1                                | 12% 27% 40%<br>12% 72% 40%                         |                       | 1% 661<br>1% 661                 | UcEAt Need practice                            | Good to go<br>Need training               | Need practice<br>Need training               | Need practice<br>Need training                  | Good to go<br>Good to go                  | Good to go<br>Need training               | Good to go<br>Need training                  | Need training<br>Need training                  | Good to go<br>Need training                  | Good to go<br>Need training               |
| Marthan N Naik<br>Syed Inayath                              | 1RN17/5054<br>1RN17/5120               | Information Science and Engineering Information Science and Engineering                                                  | 8E 2021 S                           | 95 64% 73% 6<br>34 69% 80% 6                | 0% 60% 75%<br>77% 60% 45%                          | 67 % S                | % 72 1                           | LUdeSN Good to go LUCeAT Good to go            | Good to go                                | Good to go<br>Need practice                  | Good to go<br>Need practice                     | Good to go<br>Good to go                  | Good to go<br>Good to go                  | Good to go<br>Good to go                     | Need practice<br>Need practice                  | Good to go<br>Good to go                     | Good to go                                |
| Nagesh Raj T N<br>Roshini V                                 | UG3021RIOT82<br>1RN17IS078             | 12 Information Science and Engineering<br>Information Science and Engineering                                            | 8E 2021 S                           | 04 67% 53% 1<br>04 64% 47% 1                | 10% 67% 50%<br>10% 67% 55%                         | 67 % 4                | % 82 5                           | CEAT Good to go CEAT Good to go                | Good to go<br>Good to go                  | Need practice<br>Good to go                  | Need practice<br>Good to go                     | Good to go<br>Good to go                  | Good to go<br>Good to go                  | Need practice<br>Need practice               | Need practice<br>Need practice                  | Need practice<br>Need practice               | Good to go<br>Good to go                  |
| Hanshithajayasimha<br>Ruchika Shat                          | 1RN17/5033<br>UG3021R/0781             | Information Science and Engineering TE Computer Science Engineering                                                      | 8E 2021 S                           | 93 58% 80% 2<br>93 62% 53% 8                | 7% 67% 60%<br>10% 53% 50%                          | 80 % 9<br>73 % 6      | % 63.5<br>% 76.5                 | i uceST Need training i UCEST Need practice    | Good to go<br>Good to go                  | Need training<br>Need practice               | Need training<br>Need practice                  | Good to go<br>Good to go                  | Need training<br>Need practice            | Need training<br>Need practice               | Need training<br>Need practice                  | Need training<br>Need practice               | Need training<br>Good to go               |
| 2 B C Sachin<br>5 Shubhrajyoti Das                          | 1RN17C5023<br>1RN17EC142               | Computer Science Engineering Electronics and Communications Engineering                                                  | 8E 2021 S                           | 02 62% 47% 4<br>02 73% 53% 5                | 10 % 100 % 45 %<br>13 % 73 % 50 %                  | 47 % 9<br>73 % 6      | % 64.1                           | CEAT Needpractice UCEST Needpractice           | Need practice<br>Need practice            | Need practice<br>Need practice               | Need practice<br>Need practice                  | Good to go<br>Good to go                  | Good to go<br>Good to go                  | Need practice<br>Need practice               | Good to go<br>Need practice                     | Need practice<br>Need practice               | Good to go<br>Good to go                  |
| Prajwal Sharadwaj<br>Kalpaj Pise                            | 1RN17ME075<br>1RN17IS039               | Mechanical Engineering Information Science and Engineering                                                               | 86 2021 S                           | 01 73% 53% E                                | 10% 87% 70%<br>10% 80% 65%                         | 47 % 0                | 1% 881<br>0% 741                 | i OCEAT Good to go                             | Good to go                                | Good to go                                   | Good to go<br>Need practice                     | Good to go                                | Good to go                                | Need practice<br>Need practice               | Need training<br>Good to go                     | Need practice<br>Need practice               | Good to go<br>Good to go                  |
| 7 Jahnavi T A<br>9 Arpita Arun Algeri                       | 1RN1705038<br>1RN1705038               | Computer Science Engineering<br>Information Science and Engineering                                                      | 8E 2021 S                           | 90 69% 87% 4<br>90 62% 73% 4                | 7% 73% 50%<br>7% 67% 55%                           | 53 % 1                | 1% 77 1<br>1% 78 1               | i UdSN Need practice                           | Good to go<br>Good to go                  | Need practice<br>Good to go                  | Need practice<br>Need practice                  | Good to go<br>Good to go                  | Good to go<br>Good to go                  | Good to go<br>Good to go                     | Need training<br>Need practice                  | Good to go<br>Good to go                     | Good to go<br>Good to go                  |
| Shachi<br>Pavan Kalyan C.S                                  | 1RN17EC136<br>1RN17EE027               | Dectronics and Communications Engineering                                                                                | 86 2021 S                           | 90 62% 73% 4                                | 17% 67% 60%<br>10% 80% 50%                         |                       | % 781<br>% 351                   | 6 OCEAT Need practice                          | Good to go<br>Need training               | Good to go<br>Need practice                  | Need practice<br>Need practice                  | Good to go<br>Good to go                  | Good to go<br>Good to go                  | Good to go<br>Need training                  | Need practice<br>Need practice                  | Good to go<br>Need training                  | Good to go                                |
| 3 Pavan Kalyan C.S<br>D Pothireddy Gari Sai Sree            | 1RN1765027<br>1RN176C103               |                                                                                                                          | BE 2021 S                           |                                             | 10% 80% 50%<br>13% 60% 45%                         |                       | % 25 1<br>1% 45 1                |                                                | Need training<br>Need practice            | Need practice<br>Need practice               | Need practice<br>Need practice                  | Good to go                                | Good to go<br>Good to go                  | Need training<br>Need practice               | Need practice<br>Need practice                  | Need training<br>Need practice               | Good to go<br>Good to go                  |